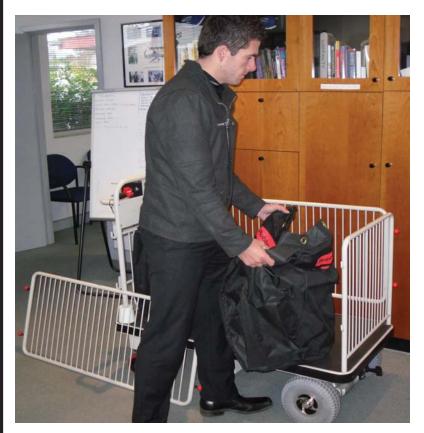

## **Powered Cagemate**

The Cagemate features a powered drive system, eliminating heavy manual pushing.

This powered platform trolley with removable cage sides, is ideal in laundries, hospitals and large retail companies.

| Part No:       | CAGEMATE1160                                 |
|----------------|----------------------------------------------|
| Capacity:      | 450kg                                        |
| Dimensions:    | 1275 x 630mm                                 |
| Unit Weight:   | 110kg                                        |
| Wheels:        | 2 x 250mm semi pneumatic, 2 x 125mm urethane |
| Handle Height: | 600mm lift off sides                         |