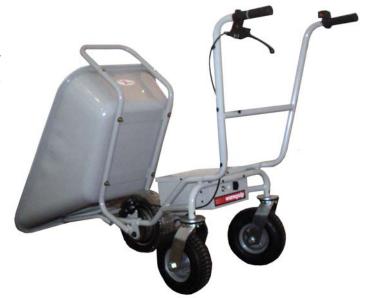

powered wheel barrow. Ideal for small tasks were size counts.

Propelled by the compact but powerful hub motor inside the drive wheel the BarrowMate is exceptionally manourvable and user friendly, it even has disc brakes.

The BarrowMate makes gardening, small landscaping projects or home renovations safer, easier and more enjoyable.

| Part Number:                       | P2GOBARROWMATE           |
|------------------------------------|--------------------------|
| Capacity:                          | 100kg                    |
| <b>Machine Length:</b>             | 1200mm                   |
| Machine Width:                     | 560mm                    |
| Machine Weight:                    | 55kg                     |
| Tiller Head Height:                | 950mm                    |
| <b>Internal Bucket Dimensions:</b> | 820 1 x 510 w x 280 h mm |