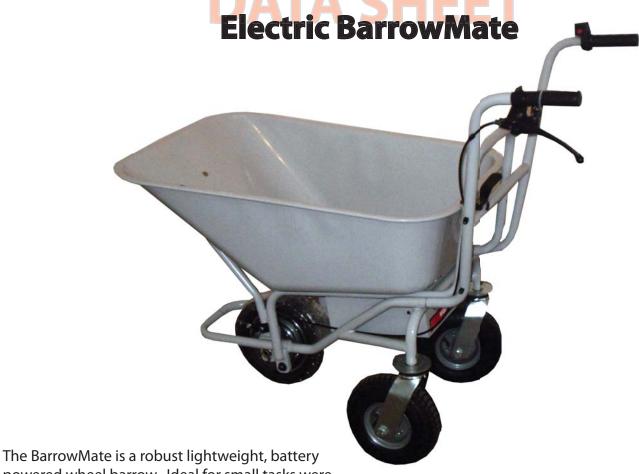

powered wheel barrow. Ideal for small tasks were size counts.

Propelled by the compact but powerful hub motor inside the drive wheel the BarrowMate is exceptionally manourvable and user friendly, it even has disc brakes.

The BarrowMate makes gardening, small landscaping projects or home renovations safer, easier and more enjoyable.

| Part Number:                       | P2GOBARROWMATE           |
|------------------------------------|--------------------------|
| Capacity:                          | 100kg                    |
| <b>Machine Length:</b>             | 1200mm                   |
| Machine Width:                     | 560mm                    |
| Machine Weight:                    | 55kg                     |
| Tiller Head Height:                | 950mm                    |
| <b>Internal Bucket Dimensions:</b> | 820 1 x 510 w x 280 h mm |