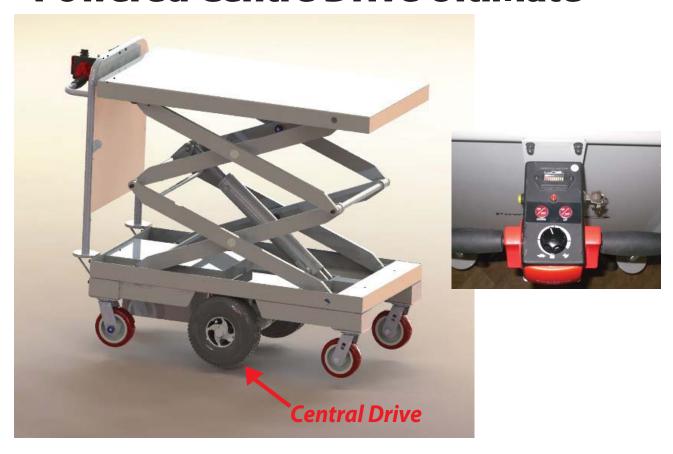

## **Powered Centre Drive UltiMate**

## Centre Drive Liftmate with Push Button Lift and Drive

The UltiMate features both a powered lift and powered drive system, removing the need for manual pushing or lifting and with the central drive wheels it's ideal in confined spaces.

With a lift height of 1600mm it is ideal in many applications, to safely manoeuvre loads to various work heights.

| Part No:     | P2GOULTIMATE                                     |
|--------------|--------------------------------------------------|
| Capacity:    | 400kg                                            |
| Dimensions:  | 1100 x 600mm                                     |
| Unit Weight: | 246kg                                            |
| Wheels:      | 250mm Semi Pneumatic x 2, 125mm Urethane castors |
| Deck Height: | 425 to 1600mm                                    |