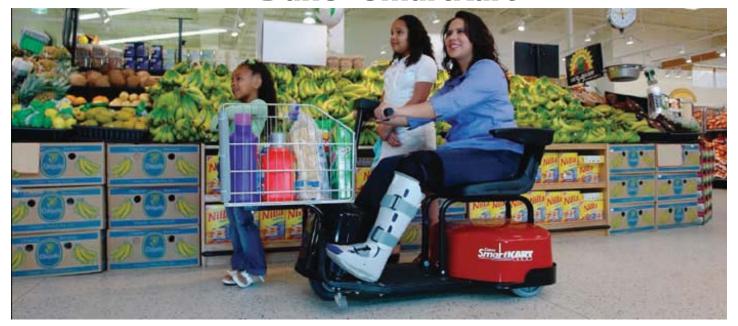

## DANE SMART-KART

Designed and engineered from the ground up, the SmartKART incorporates the features most requested by retail market leaders. The result: New industry-leading standards for safety, comfort and durability – all at a highly affordable price.

Purpose built for the retail environment it has a class leading turning circle and high capacity shopping baskets. Your power shoppers deserve the ultimate power shopping machine, the SmartKART.

| Capacity:          | 270kg passenger + 90kg basket               |
|--------------------|---------------------------------------------|
| <b>Dimensions:</b> | 686 w x 1474 l x 915 h mm                   |
| Basket:            | 9.8 litre                                   |
| Construction:      | 25.4mm steel tube frame with steel body pan |
| Tyres:             | 200mm solid non marking                     |