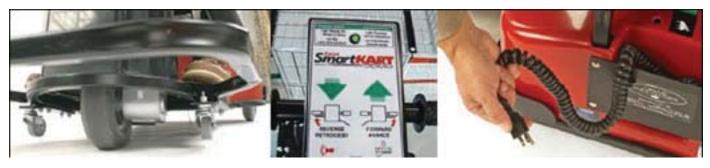

## DANE SMART-KART

Designed and engineered from the ground up, the SmartKART incorporates the features most requested by retail market leaders. The result: New industry-leading standards for safety, comfort and durability – all at a highly affordable price.

Purpose built for the retail environment it has a class leading turning circle and high capacity shopping baskets. Your power shoppers deserve the ultimate power shopping machine, the SmartKART.

| Capacity:          | 270kg passenger + 90kg basket               |
|--------------------|---------------------------------------------|
| <b>Dimensions:</b> | 686 w x 1474 l x 915 h mm                   |
| Basket:            | 9.8 litre                                   |
| Construction:      | 25.4mm steel tube frame with steel body pan |
| Tyres:             | 200mm solid non marking                     |