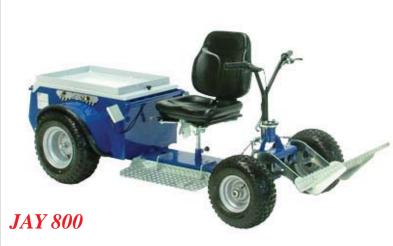

## Powered Tug - JAY800 - Vineyard Vehicle

It is an electric man on board vehicle studied expressively for added comfort and speeding up the pruning or picking in farming activities. It is widely used in many European wineries for the green pruning and vintage on low "Gujot" vineyards.

In next to no time the JAY can be transformed in an electrical transporter, simply by removing the seat, handlebar and footboards, and applying the high handlebar steering and the platform. The JAY is not afraid of slopes and with its loading capacity of 250Kg. has no parallel in the pleasure of working in a clean and silent environment free of harmful exhaust emission.

It is equipped with an handlebar guide with lever system for forward/reverse, speed control with potentiometer, man on board safety sensor inside the turning seat and forward gear pedal to work while remaining always on the left or right side helped by the removable foot board and low pressure puncture free wheels. The seat is complete with a turning and reclining system arranged to work even on 30% inclines. Its frame is made of steel powder coated with paint for exterior. The motor has an electromagnetic brake that block off the vehicle preventing accidental slipping while on ramps or down hills even at full load. The gears in oil bath avoid any kind of maintenance and the machine can be cleaned easily without causing short circuits thanks to the controller and the well cabled wires kept in an hermetic ambient.