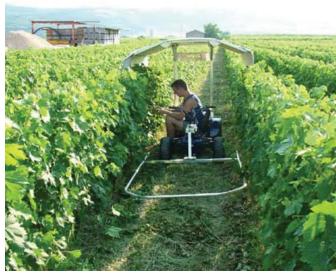

## Powered Tug - JAY800 - Vineyard Vehicle

It is an electric man on board vehicle studied expressively for added comfort and speeding up the pruning or picking in farming activities. It is widely used in many European wineries for the green pruning and vintage on low "Gujot" vineyards.

In next to no time the JAY can be transformed in an electrical transporter, simply by removing the seat, handlebar and footboards, and applying the high handlebar steering and the platform. The JAY is not afraid of slopes and with its loading capacity of 250Kg. has no parallel in the pleasure of working in a clean and silent environment free of harmful exhaust emission.