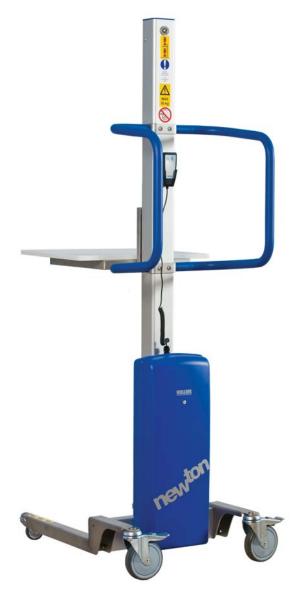

# Hallins - Newton 50

#### **NEWTON 50**

The Hallins range of lifters are the heavy duty models standard with an ergonomic and a practical, strong design.

#### **Features:**

- Push button up/down switch
- Portable battery charger
- Standard with polyethylene platform

**Hand Held Controls** 

| Overall Height     | 1670mm      | Max Lifting Height     | 1450mm           |
|--------------------|-------------|------------------------|------------------|
| Overall Length     | 754mm       | Lifting Capacity       | 50kg             |
| Width              | 480mm       | Charging Voltage       | 240 v            |
| Platform Size      | 470 x 450mm | Wheel Dia (front/rear) | 50mm / 125mm     |
| Min Lifting Height | 110mm       | Lifting Speed          | 120mm per second |