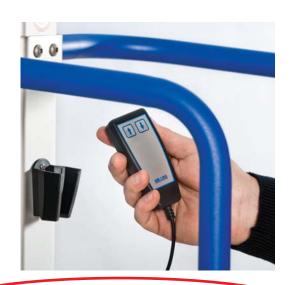

#### **Features:**

- Push button up/down switch
- Portable battery charger
- Standard with polyethylene platform

**Hand Held Controls** 

| Overall Height     | 1670mm      | Max Lifting Height     | 1450mm           |
|--------------------|-------------|------------------------|------------------|
| Overall Length     | 754mm       | Lifting Capacity       | 50kg             |
| Width              | 480mm       | Charging Voltage       | 240 v            |
| Platform Size      | 470 x 450mm | Wheel Dia (front/rear) | 50mm / 125mm     |
| Min Lifting Height | 110mm       | Lifting Speed          | 120mm per second |