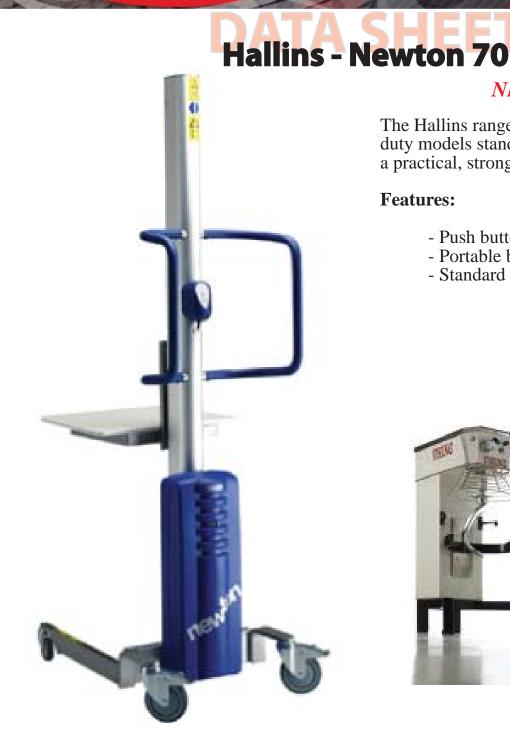

## **NEWTON 70**

The Hallins range of lifters are the heavy duty models standard with an ergonomic and a practical, strong design.

## **Features:**

- Push button up/down switch
- Portable battery charger
- Standard with polyethylene platform

| Overall Height     | 1870mm, 2070mm | Max Lifting Height     | 1535mm, 1735mm   |
|--------------------|----------------|------------------------|------------------|
| Overall Length     | 875mm          | Lifting Capacity       | 70kg             |
| Width              | 525mm          | Charging Voltage       | 240 v            |
| Platform Size      | 525 x 470mm    | Wheel Dia (front/rear) | 80mm / 125mm     |
| Min Lifting Height | 130mm          | Lifting Speed          | 120mm per second |