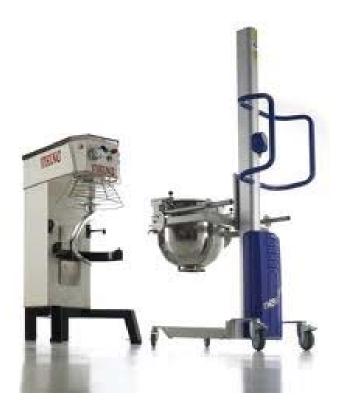

## **NEWTON 70**

The Hallins range of lifters are the heavy duty models standard with an ergonomic and a practical, strong design.

## **Features:**

- Push button up/down switch
- Portable battery charger
- Standard with polyethylene platform

| Overall Height     | 1870mm, 2070mm | Max Lifting Height     | 1535mm, 1735mm   |
|--------------------|----------------|------------------------|------------------|
| Overall Length     | 875mm          | Lifting Capacity       | 70kg             |
| Width              | 525mm          | Charging Voltage       | 240 v            |
| Platform Size      | 525 x 470mm    | Wheel Dia (front/rear) | 80mm / 125mm     |
| Min Lifting Height | 130mm          | Lifting Speed          | 120mm per second |