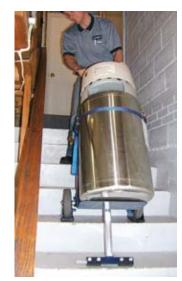

## **POGO P-2 Electric Stair Climber**

POGO P-2 light duty motorised stair climbing hand truck

The POGO P-2 is our lightest stair climber and is ideal for lifting jobs up to 100kg.

Used extensively in the home medical equipment market, the POGO helps prevent injuries due to lifting strain.

The POGO is easy to use, has a 810mm lifting height, can load itself - and your load - into vehicles.

The POGO P-2 comes with wheel brakes, sealed gel rechargable battery and charger.

| Maximum Capacity          | 100kg              | Motor   | .65 kilowatt high efficiency DC          |
|---------------------------|--------------------|---------|------------------------------------------|
| Lifting Height            | 810mm              | Braking | Fully automatic                          |
| Unit Weight               | 30kg               | Wheels  | 200mm non marking                        |
| Overall Weight            | 30kg               | Battery | 12V sealed maintenance free rechargeable |
| <b>Overall Dimensions</b> | 560 x 480 x 1220mm | Frame   | Aluminium                                |