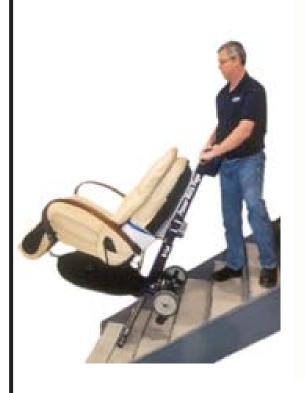

## **POGO P-2 Electric Stair Climber**

POGO P-2 light duty motorised stair climbing hand truck

The POGO P-2 is our lightest stair climber and is ideal for lifting jobs up to 100kg.

Used extensively in the home medical equipment market, the POGO helps prevent injuries due to lifting strain.

The POGO is easy to use, has a 810mm lifting height, can load itself - and your load - into vehicles.

The POGO P-2 comes with wheel brakes, sealed gel rechargable battery and charger.

| Maximum Capacity          | 100kg              | Motor   | .65 kilowatt high efficiency DC          |
|---------------------------|--------------------|---------|------------------------------------------|
| Lifting Height            | 810mm              | Braking | Fully automatic                          |
| Unit Weight               | 30kg               | Wheels  | 200mm non marking                        |
| Overall Weight            | 30kg               | Battery | 12V sealed maintenance free rechargeable |
| <b>Overall Dimensions</b> | 560 x 480 x 1220mm | Frame   | Aluminium                                |