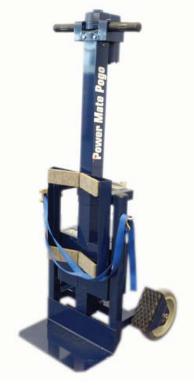

## **POGO P-2 Electric Stair Climber**

POGO P-2 light duty motorised stair climbing hand truck

The POGO P-2 is our lightest stair climber and is ideal for lifting jobs up to 100kg.

Used extensively in the home medical equipment market, the POGO helps prevent injuries due to lifting strain.

The POGO is easy to use, has a 810mm lifting height, can load itself - and your load - into vehicles.

The POGO P-2 comes with wheel brakes, sealed gel rechargable battery and charger.

| Maximum Capacity          | 100kg              | Motor   | .65 kilowatt high efficiency DC          |
|---------------------------|--------------------|---------|------------------------------------------|
| Lifting Height            | 810mm              | Braking | Fully automatic                          |
| Unit Weight               | 30kg               | Wheels  | 200mm non marking                        |
| Overall Weight            | 30kg               | Battery | 12V sealed maintenance free rechargeable |
| <b>Overall Dimensions</b> | 560 x 480 x 1220mm | Frame   | Aluminium                                |