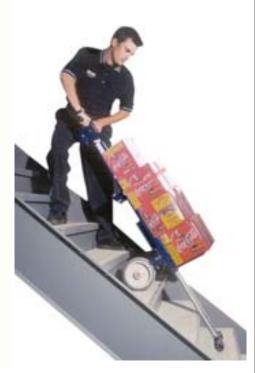

## **POGO P-2 Electric Stair Climber**

POGO P-2 light duty motorised stair climbing hand truck

The POGO P-2 is our lightest stair climber and is ideal for lifting jobs up to 100kg.

Used extensively in the home medical equipment market, the POGO helps prevent injuries due to lifting strain.

The POGO is easy to use, has a 810mm lifting height, can load itself - and your load - into vehicles.

The POGO P-2 comes with wheel brakes, sealed gel rechargable battery and charger.

| Maximum Capacity          | 100kg              | Motor   | .65 kilowatt high efficiency DC          |
|---------------------------|--------------------|---------|------------------------------------------|
| Lifting Height            | 810mm              | Braking | Fully automatic                          |
| Unit Weight               | 30kg               | Wheels  | 200mm non marking                        |
| Overall Weight            | 30kg               | Battery | 12V sealed maintenance free rechargeable |
| <b>Overall Dimensions</b> | 560 x 480 x 1220mm | Frame   | Aluminium                                |