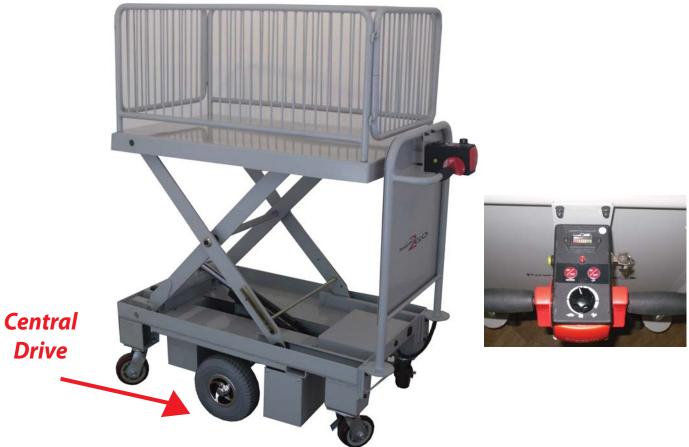

## **Powered UltiMate Lite**

Centre Drive UltiMate Lite with Push Button Lift and Drive with Removable Cage Sides

The Powered UltiMate features both a powered lift and powered drive system, removing the need for manual pushing or lifting and with the central drive wheels is ideal in confined spaces.

With a lift height of 1000mm and a fully removable cage it is ideal in many applications, to safely manoeuvre loads to various work heights.

| Part No:     | P2GOULTIMATELITE                                 |
|--------------|--------------------------------------------------|
| Capacity:    | 350kg                                            |
| Dimensions:  | 1000 x 600 mm (deck)                             |
| Unit Weight: | 230kg                                            |
| Wheels:      | 250mm Semi Pneumatic x 2, 125mm Urethane Castors |
| Deck Height: | 440 to 1000mm                                    |