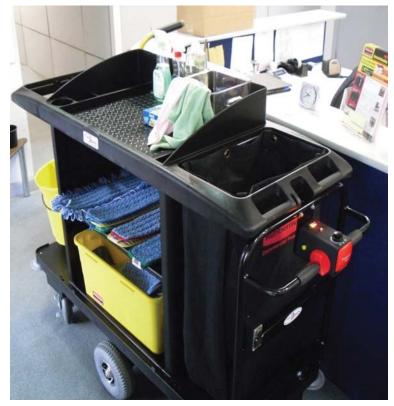

## **Powered Housekeeping**

**"5 Star Powered Maids Cart"** 

Powered

The Powered Maids Cart is based on the popular Rubbermaid 6189 maids cart.

The unit is fitted with the Turnmates powered drive system with central drive wheels to make manoeuvrability and operation simple.

The unit is fitted with vinyl bags, bumpers and has ample storage space.

powered2go.com.au

Powered Possibilities are Endless

| Part No:       | P2GO6189                                     |
|----------------|----------------------------------------------|
| Capacity:      | 175kg                                        |
| Dimensions:    | 1524 l x 559 w x 1270 h mm                   |
| Unit Weight:   | 100kg                                        |
| Wheels:        | 2 x 250mm Semi Pneumatic, 4 x 125mm Urethane |
| Handle Height: | 1050mm                                       |