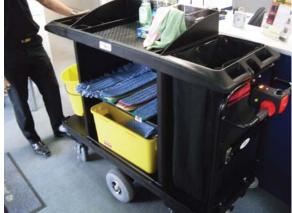

## **Powered Housekeeping**

**"5 Star Powered Maids Cart"** 

Powered

The Powered Maids Cart is based on the popular Rubbermaid 6189 maids cart.

The unit is fitted with the Turnmates powered drive system with central drive wheels to make manoeuvrability and operation simple.

The unit is fitted with vinyl bags, bumpers and has ample storage space.

powered2go.com.au

Powered Possibilities are Endless

| Part No:       | P2GO6189                                     |
|----------------|----------------------------------------------|
| Capacity:      | 175kg                                        |
| Dimensions:    | 1524 l x 559 w x 1270 h mm                   |
| Unit Weight:   | 100kg                                        |
| Wheels:        | 2 x 250mm Semi Pneumatic, 4 x 125mm Urethane |
| Handle Height: | 1050mm                                       |