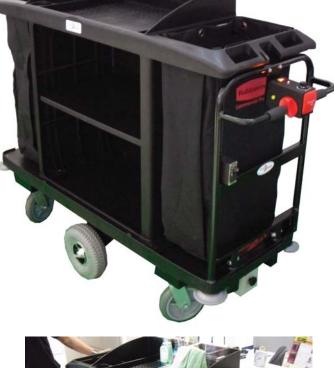

## **Powered Housekeeping**

**"5 Star Powered Maids Cart"** 

Powered

The Powered Maids Cart is based on the popular Rubbermaid 6189 maids cart.

The unit is fitted with the Turnmates powered drive system with central drive wheels to make manoeuvrability and operation simple.

The unit is fitted with vinyl bags, bumpers and has ample storage space.

powered2go.com.au

Powered Possibilities are Endless

| Part No:       | P2GO6189                                     |
|----------------|----------------------------------------------|
| Capacity:      | 175kg                                        |
| Dimensions:    | 1524 l x 559 w x 1270 h mm                   |
| Unit Weight:   | 100kg                                        |
| Wheels:        | 2 x 250mm Semi Pneumatic, 4 x 125mm Urethane |
| Handle Height: | 1050mm                                       |