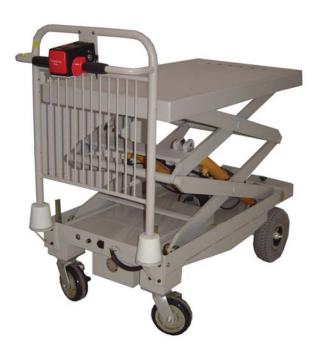

## **Powered Liftmate**

GC

Powered

The Liftmate features both a powered lift and powered drive system, removing the need for manual pushing or lifting.

With a lift height of 1600mm it is ideal in many applications, to safely manoeuvre loads to various work heights.

powered2go.com.au

Powered Possibilities are Endless

| Part No:       | LIFTMATE1160                                 |
|----------------|----------------------------------------------|
| Capacity:      | 450kg                                        |
| Dimensions:    | 1100 x 600mm                                 |
| Unit Weight:   | 258kg                                        |
| Wheels:        | 2 x 250mm semi pneumatic, 2 x 125mm urethane |
| Handle Height: | 1600mm (452mm min height)                    |