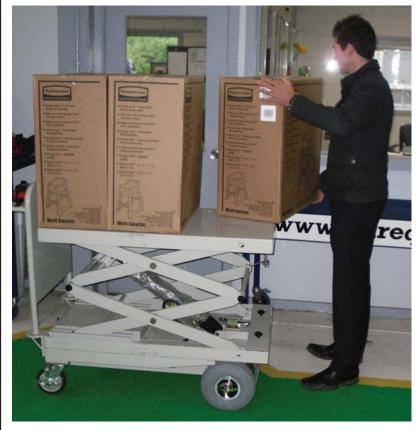

## **Powered Liftmate**

GC

Powered

The Liftmate features both a powered lift and powered drive system, removing the need for manual pushing or lifting.

With a lift height of 1600mm it is ideal in many applications, to safely manoeuvre loads to various work heights.