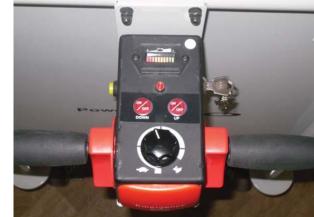

## **Powered Liftmate**

GC

Powered

The Liftmate features both a powered lift and powered drive system, removing the need for manual pushing or lifting.

With a lift height of 1600mm it is ideal in many applications, to safely manoeuvre loads to various work heights.