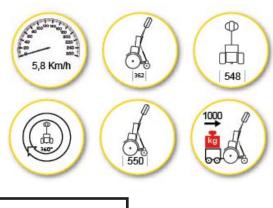

The M12 is available with a large array of hitches and accessories to suit your application and environment.

| Machine length:       | 550 -1086 mm   |
|-----------------------|----------------|
| Machine width:        | 548 mm         |
| Wheel base:           | 362 - 323.5 mm |
| Frame height:         | 892 - 1316 mm  |
| Machine weight:       | 79 kg          |
| Electric motor:       | 24 V           |
| 2 traction batteries: |                |