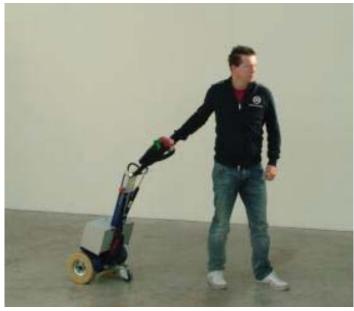

powered2go.com.au Powered Possibilities are Endless

Powered Tug - M12

1000kg capacity pedestrian operated Bed Mover / Trolley Mover.

Whether it's moving beds through a hospital or towing linen, the M12 makes handling wheeled objects safe and easy. With a footprint of just 550mm its one of the most compact tugs in the world.