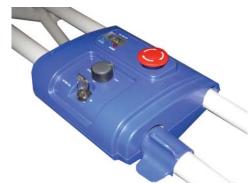

## The "World's Best" Trolley is now Powered

Prestar Platform Trolleys have the ultimate design, workmanship and quality, and are now available as powered units.

Features include on board charger, variable speed control, power meter, emergency stop and folding handle.