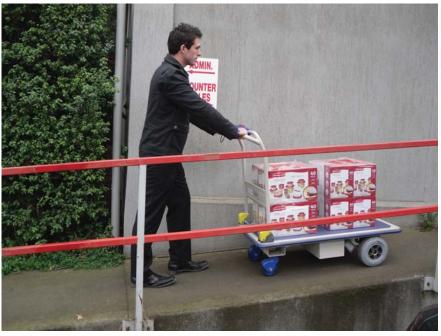

## The "World's Best" Trolley is now Powered

Prestar Platform Trolleys have the ultimate design, workmanship and quality, and are now available as powered units.

Features include on board charger, variable speed control, power meter, emergency stop and folding handle.

There are three models available to suit your needs.

| Part No:       | NF301P2GO   | FL361P2GO    | NG401P2GO    |
|----------------|-------------|--------------|--------------|
| Capacity:      | 300kg       | 300kg        | 500kg        |
| Dimensions:    | 920 x 610mm | 1210 x 610mm | 1240 x 790mm |
| Unit Weight:   | 63kg        | 68kg         | 84kg         |
| Wheels:        | 130mm       | 130mm        | 200mm        |
| Handle Height: | 1000mm      | 1000mm       | 1000km       |