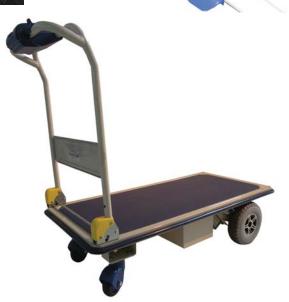

## The "World's Best" Trolley is now Powered

Prestar Platform Trolleys have the ultimate design, workmanship and quality, and are now available as powered units.

Features include on board charger, variable speed control, power meter, emergency stop and folding handle.

There are three models available to suit your needs.

| Part No:       | NF301P2GO   | FL361P2GO    | NG401P2GO    |
|----------------|-------------|--------------|--------------|
| Capacity:      | 300kg       | 300kg        | 500kg        |
| Dimensions:    | 920 x 610mm | 1210 x 610mm | 1240 x 790mm |
| Unit Weight:   | 63kg        | 68kg         | 84kg         |
| Wheels:        | 130mm       | 130mm        | 200mm        |
| Handle Height: | 1000mm      | 1000mm       | 1000km       |