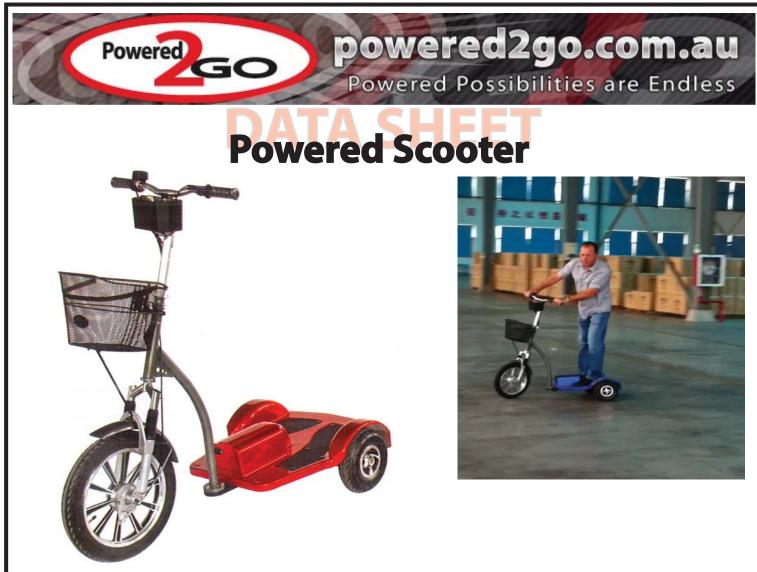

## Powered 2 GO Compact Scooter

The powered scooter is an environmentally friendly, easy to use, stand on powered transport device.

The unit has a max speed of 10km/h, improving productivity while remaining safe.

With a load capacity of 120kg the unit can be used by almost anyone.

This unit is great for your corporate events, distributing advertising or in large factories to move from 'A' to 'B' much faster.

| Part No:     | SCOOTERMATE                               |
|--------------|-------------------------------------------|
| Capacity:    | 120kg                                     |
| Dimensions:  | 1300 l x 630 w x 1235mm h                 |
| Unit Weight: | 36kg                                      |
| Wheels       | 1 x 400mm Pneumatic + 2 x 250mm pneumatic |
| Speed:       | 10kmh                                     |
| Motor:       | 200W                                      |