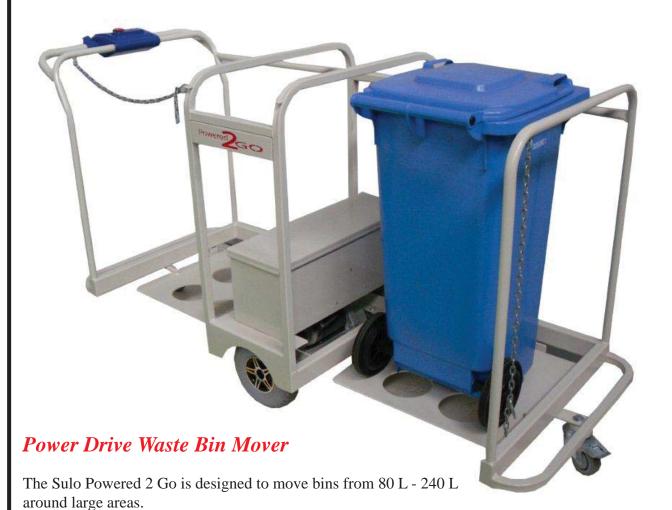

## **Powered Waste Removal**

Convenient features include ease of loading with tilting plate design, non marking drive wheel, variable speed control, safety chain and on board charger.

| Part No:     | SULO2P2GO                                    |
|--------------|----------------------------------------------|
| Capacity:    | 500kg                                        |
| Dimensions:  | 1990 l x 740 w x 1040 h mm                   |
| Unit Weight: | 92kg                                         |
| Wheels:      | 2 x 250mm semi pneumatic, 2 x 125mm urethane |
| Suits:       | 120 + 240 litre bins                         |