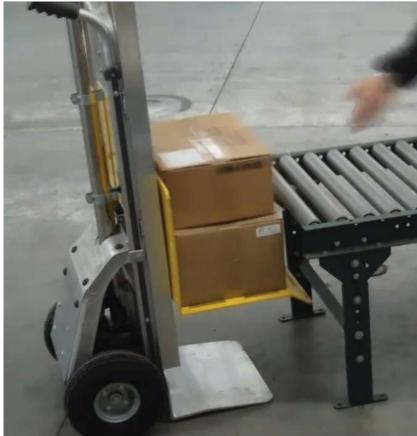

## Power Lift Handtruck with Remote

Powered

The Lift'n Buddy is a mobile lifting device that combines the best of a standard two-wheeler's durability and functionality with automatic lifting and lowering capabilities.

Available with multiple attachments and options, which can be customised to suit. The unit also features easy to use controls with remote.

| Part No:     | LIFTNBUDDY                |
|--------------|---------------------------|
| Capacity:    | 225kg                     |
| Dimensions:  | 1330 h x 750 l x 510 w mm |
| Unit Weight: | 56kg                      |
| Wheels:      | Pneumatic 250mm           |
| Lift Height: | 900mm                     |