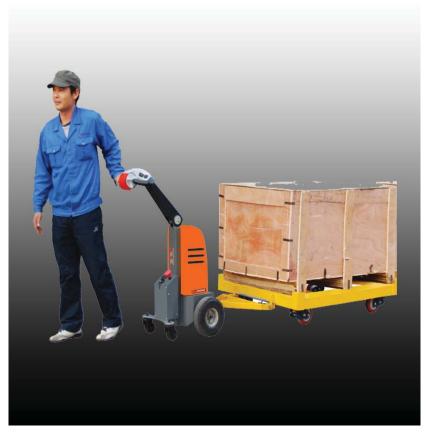

## Compact Tow Device

The Towmate is a 1000kg capacity pedestrian operated upright Tug.

The Towmate can be used inside and out and is specifically designed for tight confinded spaces.

The Towmate has many great features including emergency stop, creeper / back off button and variable speed control.

| Part No:           | TOWMATE                   |
|--------------------|---------------------------|
| Capacity:          | 1000kg                    |
| <b>Dimensions:</b> | 1350 h x 690 w x 600 d mm |
| Unit Weight:       | 100kg                     |
| Wheels:            | 2 x poly filled pneumatic |
| Handle Height:     | 1155mm                    |
| Drive:             | 800w Motor Transaxle      |