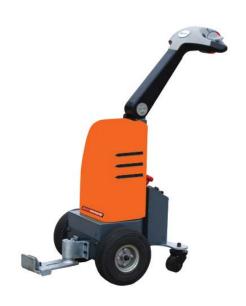

## Compact Tow Device

The Towmate is a 1000kg capacity pedestrian operated upright Tug.

The Towmate can be used inside and out and is specifically designed for tight confinded spaces.

The Towmate has many great features including emergency stop, creeper / back off button and variable speed control.

| Part No:           | TOWMATE                   |
|--------------------|---------------------------|
| Capacity:          | 1000kg                    |
| <b>Dimensions:</b> | 1350 h x 690 w x 600 d mm |
| Unit Weight:       | 100kg                     |
| Wheels:            | 2 x poly filled pneumatic |
| Handle Height:     | 1155mm                    |
| Drive:             | 800w Motor Transaxle      |