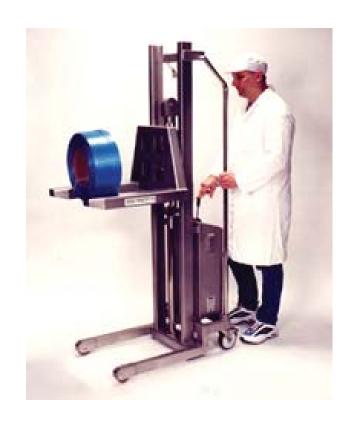

## REFLEX STAINLESS 200

The Hallins range of lifters are the heavy duty models standard with an ergonomic and a practical, strong design.

#### **Features:**

- Stinesless Steel Construction
- Push button up/down switch
- Portable battery chargerStandard with polyethylene platform

| Height             | 1840mm      | Max Lifting Height     | 1500mm           |
|--------------------|-------------|------------------------|------------------|
| Overall Length     | 1015mm      | Lifting Capacity       | 200kg            |
| Width              | 520mm       | Charging Voltage       | 240 v            |
| Platform Size      | 525 x 540mm | Wheel Dia (front/rear) | 80mm / 100mm     |
| Min Lifting Height | 100mm       | Lifting Speed          | 100mm per second |