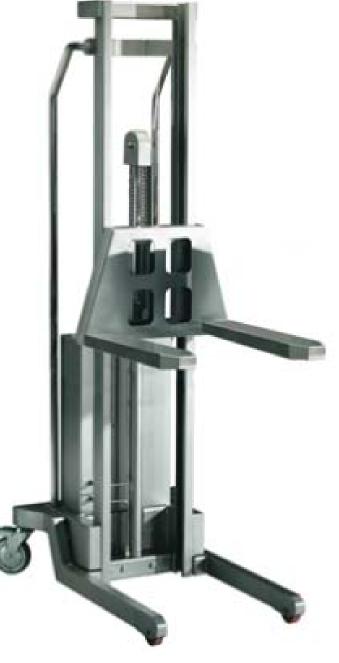

## REFLEX STAINLESS 200

The Hallins range of lifters are the heavy duty models standard with an ergonomic and a practical, strong design.

#### **Features:**

- Stinesless Steel Construction
- Push button up/down switch
- Portable battery chargerStandard with polyethylene platform

| Height             | 1840mm      | Max Lifting Height     | 1500mm           |
|--------------------|-------------|------------------------|------------------|
| Overall Length     | 1015mm      | Lifting Capacity       | 200kg            |
| Width              | 520mm       | Charging Voltage       | 240 v            |
| Platform Size      | 525 x 540mm | Wheel Dia (front/rear) | 80mm / 100mm     |
| Min Lifting Height | 100mm       | Lifting Speed          | 100mm per second |