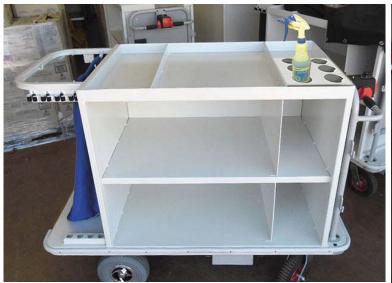

## "5 Star Powered Maids Cart"

The Powered Maids Cart is specifically designed for mining camps.

The unit is fitted with the Turnmates powered drive system with either central or end mounted drive wheels to make manoeuvrability and operation simple.

The unit is equipped with provisions for bags, bumpers and has ample storage space, cup holders, broom holders, folder holder and area to hold a vacuum.

| Part No:       | P2GO8387                                        |
|----------------|-------------------------------------------------|
| Capacity:      | 175kg                                           |
| Dimensions:    | 1800 x 630 x 1120 mm                            |
| Unit Weight:   | 210kg                                           |
| Wheels:        | 2 x 250mm Semi Pneumatic, 2 x Pneumatic Castors |
| Handle Height: | 1050mm                                          |