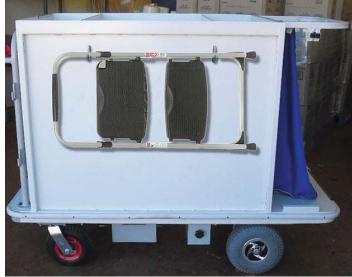

The unit is equipped with provisions for bags, bumpers and has ample storage space, cup holders, broom holders, folder holder and area to hold a vacuum.

| Part No:       | P2GO8387                                        |
|----------------|-------------------------------------------------|
| Capacity:      | 175kg                                           |
| Dimensions:    | 1800 x 630 x 1120 mm                            |
| Unit Weight:   | 210kg                                           |
| Wheels:        | 2 x 250mm Semi Pneumatic, 2 x Pneumatic Castors |
| Handle Height: | 1050mm                                          |