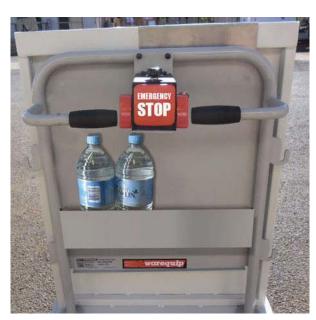

The unit is equipped with provisions for bags, bumpers and has ample storage space, cup holders, broom holders, folder holder and area to hold a vacuum.

| Part No:       | P2GO8387                                        |
|----------------|-------------------------------------------------|
| Capacity:      | 175kg                                           |
| Dimensions:    | 1800 x 630 x 1120 mm                            |
| Unit Weight:   | 210kg                                           |
| Wheels:        | 2 x 250mm Semi Pneumatic, 2 x Pneumatic Castors |
| Handle Height: | 1050mm                                          |