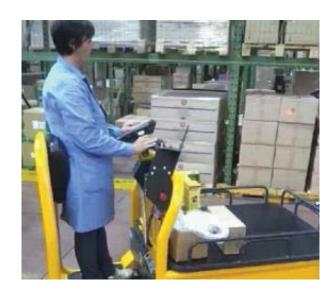

## ZALLYS K5

Zallys K5- a 3 wheels electric order picker with a wide platform having a loading capacity up to 500 kg. Efficient and versatile operations are possible thanks to the outstanding performance and easy maintenance.

The K5 can be used also as a towing tractor having a towing capacity of 1.000 kg on flat grounds.

This vehicle is ideal for companies that handle light, non-bulky goods ,such as mail order, electronics, pharmaceutical and wholesale companies, as well as companies with long transport distances between warehouse and production facilities.

Highly maneuverable, ideal for narrows aisles, indoor/outdoor use.

All Zallys vehicles are produced with high quality materials and are CE certified according to the latest European normative.

| Machine length:        | 1777mm |
|------------------------|--------|
| Machine width:         | 900mm  |
| Platform height:       | 513mm  |
| Capacity:              | 500kg  |
| <b>Turning Circle:</b> | 2500mm |
| Max Speed:             | 10Km/h |