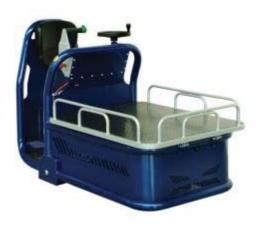

## **Zallys - K5 Battery Powered Order Picker**

## ZALLYS K5

Zallys K5- a 3 wheels electric order picker with a wide platform having a loading capacity up to 500 kg. Efficient and versatile operations are possible thanks to the outstanding performance and easy maintenance.

Highly maneuverable, ideal for narrows aisles, indoor/outdoor use.

All Zallys vehicles are produced with high quality materials and are CE certified according to the latest European normative.

| Machine length:        | 1777mm |
|------------------------|--------|
| Machine width:         | 900mm  |
| Platform height:       | 513mm  |
| Capacity:              | 500kg  |
| <b>Turning Circle:</b> | 2500mm |
| Max Speed:             | 10Km/h |