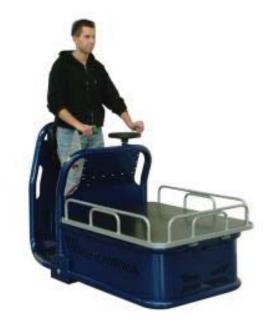

## ZALLYS K5

Zallys K5- a 3 wheels electric order picker with a wide platform having a loading capacity up to 500 kg. Efficient and versatile operations are possible thanks to the outstanding performance and easy maintenance.

Highly maneuverable, ideal for narrows aisles, indoor/outdoor use.

All Zallys vehicles are produced with high quality materials and are CE certified according to the latest European normative.

| Machine length:        | 1777mm |
|------------------------|--------|
| Machine width:         | 900mm  |
| Platform height:       | 513mm  |
| Capacity:              | 500kg  |
| <b>Turning Circle:</b> | 2500mm |
| Max Speed:             | 10Km/h |