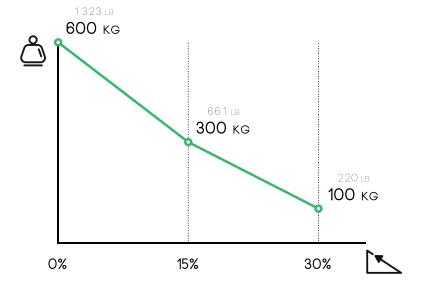

hicle with a load capacity up to 600 kg / 1323 lbs that can be equipped with a large number of load cages and platforms.

It is suitable for the cleaning of large parks and gardens, in the handling of material or goods stocked in pallets, for the luggage or goods transport in airports and stations and for many other work situations.

The swivel tiller head is made with a safety sensor which allows to work only in the presence of assigned personnel.

Also available with heavy duty axles to load up to 1000 kg / 2205 lbs.

Our electric vehicles are not only CE certified but, more than 80% of the range is covered by the UL certification, which guarantees its suitability to the standards applicable in relation to potential risk of fire, electric shock and mechanical hazards.

## LOAD CAPACITY









# MOST POPULAR ACCESSORIES









PLATFORM 885X1850XH230 MM

PLATFORM 1800X800XH340 MM

PLATFORM 1800X800 MM

TRACTOR WHEELS (2 WHEELS)



# JESPI L

# AVAILABLE ACCESSORIES







LOAD BASKETS

LOAD PLATFORMS

OTHER ACCESSORIES

### FOR FURTHER INFORMATION VISIT:



www.zallys.com









### AUTHORIZED DEALER