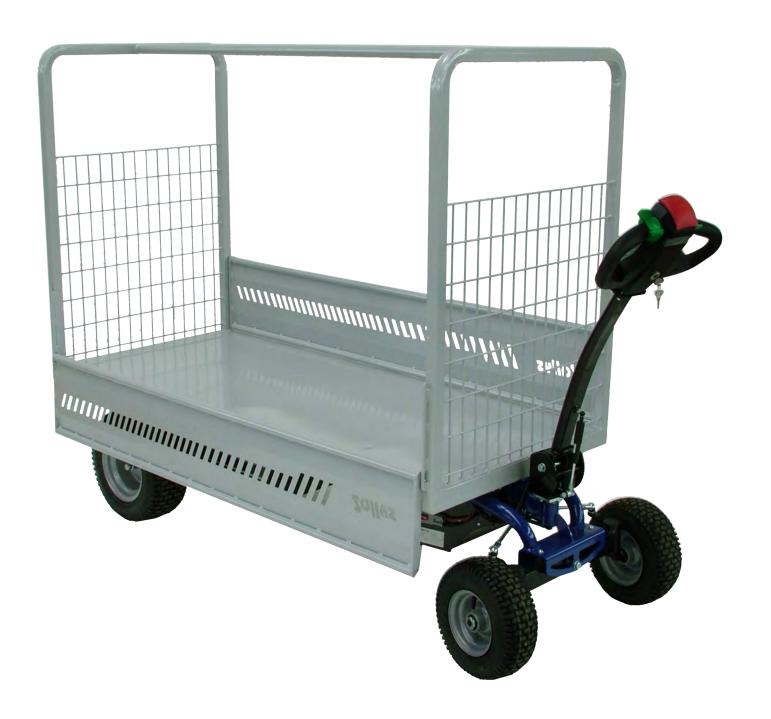

JESPI L

CERTIFIED

 $5_{\text{ KM/H}}$  $(3,1_{MPH})$ 

 $600\,\mathrm{KG}$ (1.323 LB)

4,5 M (177′′)

JESPI L is a 4-wheel electric powered vehicle with a load capacity up to 600 kg / 1323 lbs that can be equipped with a large number of load cages and platforms.

It is suitable for the cleaning of large parks and gardens, in the handling of material or goods stocked in pallets, for the luggage or goods transport in airports and stations and for many other work situations.

The swivel tiller head is made with a safety sensor which allows to work only in the presence of assigned personnel.

Also available with heavy duty axles to load up to 1000 kg / 2205 lbs.

Our electric vehicles are not only CE certified but, more than 80% of the range is covered by the UL certification, which guarantees its suitability to the standards applicable in relation to potential risk of fire, electric shock and mechanical hazards.

# MOST POPULAR ACCESSORIES

PLATFORM 885X1850XH230 MM

PLATFORM 1800X800XH340 MM

PLATFORM 1800X800 MM

TRACTOR WHEELS (2 WHEELS)