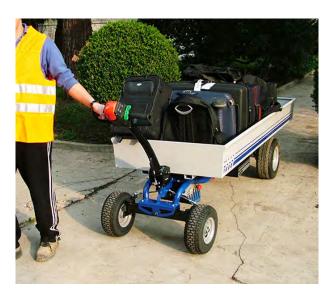

JESPI L

CERTIFIED

 $5_{\text{ KM/H}}$  $(3,1_{MPH})$ 

 $600\,\mathrm{KG}$ (1.323 LB)

4,5 M (177′′)

JESPI L is a 4-wheel electric powered vehicle with a load capacity up to 600 kg / 1323 lbs that can be equipped with a large number of load cages and platforms.

It is suitable for the cleaning of large parks and gardens, in the handling of material or goods stocked in pallets, for the luggage or goods transport in airports and stations and for many other work situations.

The swivel tiller head is made with a safety sensor which allows to work only in the presence of assigned personnel.

Also available with heavy duty axles to load up to 1000 kg / 2205 lbs.

Our electric vehicles are not only CE certified but, more than 80% of the range is covered by the UL certification, which guarantees its suitability to the standards applicable in relation to potential risk of fire, electric shock and mechanical hazards.