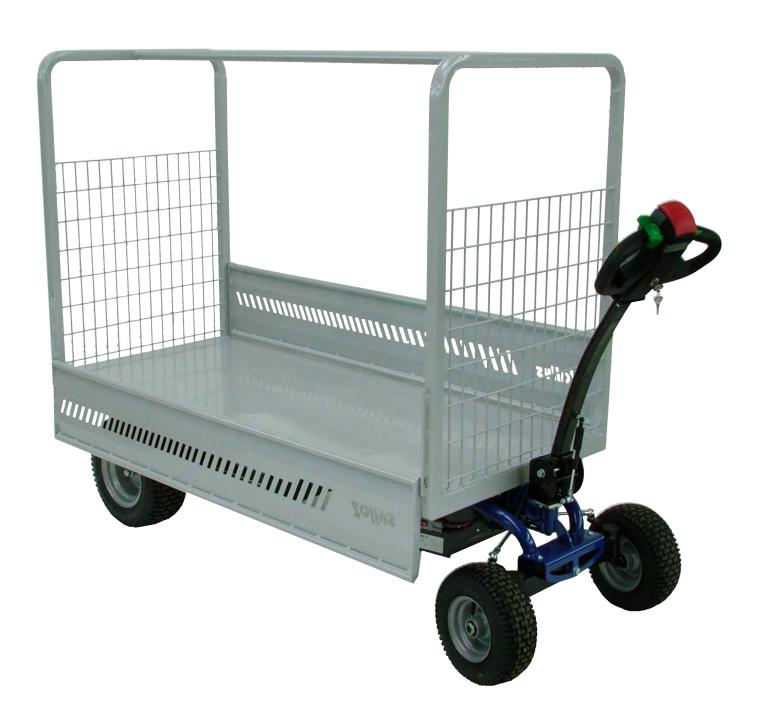

JESPI L

CERTIFIED

 $5_{\text{ KM/H}}$  $(3,1_{MPH})$ 

 $600\,\mathrm{KG}$ (1.323 LB)

4,5 M (177′′)

JESPI L is a 4-wheel electric powered vehicle with a load capacity up to 600 kg / 1323 lbs that can be equipped with a large number of load cages and platforms.

It is suitable for the cleaning of large parks and gardens, in the handling of material or goods stocked in pallets, for the luggage or goods transport in airports and stations and for many other work situations.

The swivel tiller head is made with a safety sensor which allows to work only in the presence of assigned personnel.

Also available with heavy duty axles to load up to 1000 kg / 2205 lbs.

Our electric vehicles are not only CE certified but, more than 80% of the range is covered by the UL certification, which guarantees its suitability to the standards applicable in relation to potential risk of fire, electric shock and mechanical hazards.

# MOST POPULAR ACCESSORIES

PLATFORM 885X1850XH230 MM

PLATFORM 1800X800XH340 MM

PLATFORM 1800X800 MM

TRACTOR WHEELS (2 WHEELS)