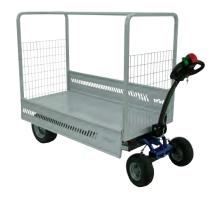

JESPI L

CERTIFIED

 $5_{\text{ KM/H}}$  $(3,1_{MPH})$ 

 $600\,\mathrm{KG}$ (1.323 LB)

4,5 M (177′′)

JESPI L is a 4-wheel electric powered vehicle with a load capacity up to 600 kg / 1323 lbs that can be equipped with a large number of load cages and platforms.

It is suitable for the cleaning of large parks and gardens, in the handling of material or goods stocked in pallets, for the luggage or goods transport in airports and stations and for many other work situations.

The swivel tiller head is made with a safety sensor which allows to work only in the presence of assigned personnel.

Also available with heavy duty axles to load up to 1000 kg / 2205 lbs.

Our electric vehicles are not only CE certified but, more than 80% of the range is covered by the UL certification, which guarantees its suitability to the standards applicable in relation to potential risk of fire, electric shock and mechanical hazards.