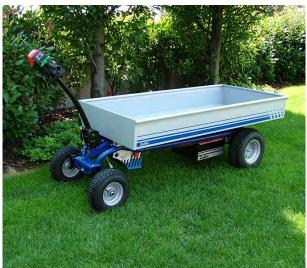

JESPI L

CERTIFIED

 $5_{\text{ KM/H}}$  $(3,1_{MPH})$ 

 $600\,\mathrm{KG}$ (1.323 LB)

4,5 M (177′′)

JESPI L is a 4-wheel electric powered vehicle with a load capacity up to 600 kg / 1323 lbs that can be equipped with a large number of load cages and platforms.

It is suitable for the cleaning of large parks and gardens, in the handling of material or goods stocked in pallets, for the luggage or goods transport in airports and stations and for many other work situations.