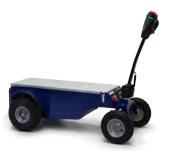

4,5 KM/H (2,8 MPH)

400 KG (881<sub>LB</sub>)

3.000 Kg (6.614 LB)

3,1<sub>м</sub> (122′′)

RANGE MAX T represents a new generation of electric power vehicles projected for a wide range of applications.

No emissions, no vibrations, no engine noise and minimal maintenance, it is suitable for indoor and outdoor tasks respecting the constant quality standards of all Zallys products.

The RANGE MAX T is designed to be very simple, easy to manoeuvre and able to carry up to 400 Kg / 880 lbs, to be the best solution even in narrow spaces.

The swivel tiller head is made with a safety sensor which allows to work only in the presence of assigned personnel.

It is suitable to work in any kind of internal/external or on uneven ground situation.

Our electric vehicles are not only CE certified but, more than 80% of the range is covered by the UL certification, which guarantees its suitability to the standards applicable in relation to potential risk of fire, electric shock and mechanical hazards.

# RANGE MAX T