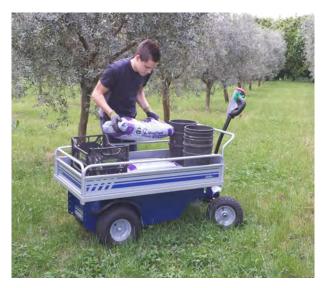

It is suitable to work in any kind of internal/external or on uneven ground situation.

Our electric vehicles are not only CE certified but, more than 80% of the range is covered by the UL certification, which guarantees its suitability to the standards applicable in relation to potential risk of fire, electric shock and mechanical hazards.