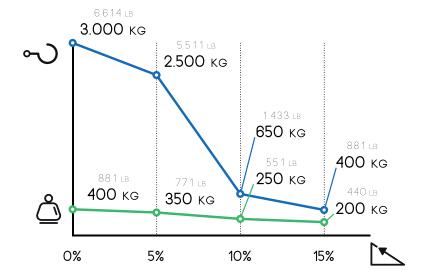

ons, no engine noise and minimal maintenance, it is suitable for indoor and outdoor tasks respecting the constant quality standards of all Zallys products.

The RANGE MAX T is designed to be very simple, easy to manoeuvre and able to carry up to 400 Kg / 880 lbs, to be the best solution even in narrow spaces.

The swivel tiller head is made with a safety sensor which allows to work only in the presence of assigned personnel.

It is suitable to work in any kind of internal/external or on uneven ground situation.

Our electric vehicles are not only CE certified but, more than 80% of the range is covered by the UL certification, which guarantees its suitability to the standards applicable in relation to potential risk of fire, electric shock and mechanical hazards.

## TOW & CHARGE CAPACITY









## MOST POPULAR ACCESSORIES



PLATFORM 885X1250XH230 MM



PLATFORM 800X1250XH630 MM



DROP PIN Ø38 MM



TOW BALL PIN COUPLING



# RANGE MAX T

# AVAILABLE ACCESSORIES









MOUNTING KIT HITCHES

PLATFORMS

OTHER ACCESSORIES

### FOR FURTHER INFORMATION VISIT:



www.zallys.com









#### AUTHORIZED DEALER