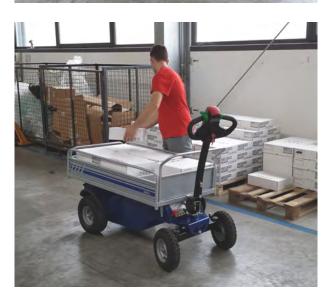

4,5 KM/H (2,8 MPH)

400 KG (881<sub>LB</sub>)

3.000 Kg (6.614 LB)

3,1<sub>м</sub> (122′′)

RANGE MAX T represents a new generation of electric power vehicles projected for a wide range of applications.

No emissions, no vibrations, no engine noise and minimal maintenance, it is suitable for indoor and outdoor tasks respecting the constant quality standards of all Zallys products.

The RANGE MAX T is designed to be very simple, easy to manoeuvre and able to carry up to 400 Kg / 880 lbs, to be the best solution even in narrow spaces.

The swivel tiller head is made with a safety sensor which allows to work only in the presence of assigned personnel.

It is suitable to work in any kind of internal/external or on uneven ground situation.

Our electric vehicles are not only CE certified but, more than 80% of the range is covered by the UL certification, which guarantees its suitability to the standards applicable in relation to potential risk of fire, electric shock and mechanical hazards.

# RANGE MAX T