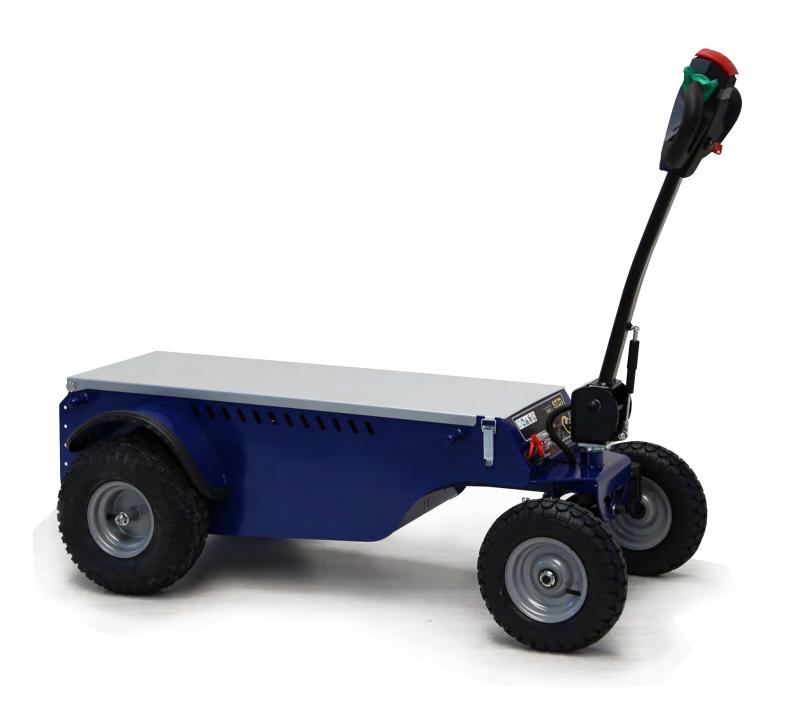

4,5 KM/H (2,8 MPH)

400 KG (881<sub>LB</sub>)

3.000 Kg (6.614 LB)

3,1<sub>м</sub> (122′′)

RANGE MAX T represents a new generation of electric power vehicles projected for a wide range of applications.

No emissions, no vibrations, no engine noise and minimal maintenance, it is suitable for indoor and outdoor tasks respecting the constant quality standards of all Zallys products.

The RANGE MAX T is designed to be very simple, easy to manoeuvre and able to carry up to 400 Kg / 880 lbs, to be the best solution even in narrow spaces.

The swivel tiller head is made with a safety sensor which allows to work only in the presence of assigned personnel.