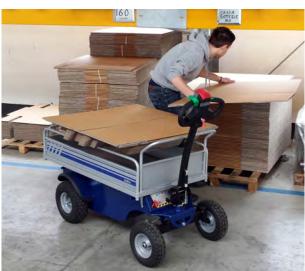

4,5 KM/H (2,8 MPH)

400 KG (881<sub>LB</sub>)

3.000 Kg (6.614 LB)

3,1<sub>м</sub> (122′′)

RANGE MAX T represents a new generation of electric power vehicles projected for a wide range of applications.

No emissions, no vibrations, no engine noise and minimal maintenance, it is suitable for indoor and outdoor tasks respecting the constant quality standards of all Zallys products.

The RANGE MAX T is designed to be very simple, easy to manoeuvre and able to carry up to 400 Kg / 880 lbs, to be the best solution even in narrow spaces.

The swivel tiller head is made with a safety sensor which allows to work only in the presence of assigned personnel.

# RANGE MAX T