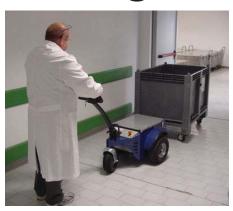

## **Powered Tug - M4 Medium Tug**

Practical, compact and easy to handle.

Thanks to multiple accessories, ballasts weights and hitches, the M4 can be used for the towing and pushing of recreational aeroplanes, boats, caravans and also airport equipment.

The M4 is also suitable for the movement of everyday items such as supermarket trolleys.

Furthermore it can also be used as a material or goods transporter with a loading capacity up to 300Kg.

| Machine length:     | 1326 mm |
|---------------------|---------|
| Machine width:      | 690 mm  |
| Wheel base:         | 590 mm  |
| Frame height:       | 488 mm  |
| Tiller head height: | 1176 mm |
| Machine weight:     | 115 kg  |
| Electric motor:     | 24 V    |