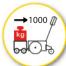

The M4 is also suitable for the movement of everyday items such as supermarket trolleys.

Furthermore it can also be used as a material or goods transporter with a loading capacity up to 300Kg.

| Machine length:     | 1326 mm |
|---------------------|---------|
| Machine width:      | 690 mm  |
| Wheel base:         | 590 mm  |
| Frame height:       | 488 mm  |
| Tiller head height: | 1176 mm |
| Machine weight:     | 115 kg  |
| Electric motor:     | 24 V    |