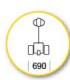

The M4 is also suitable for the movement of everyday items such as supermarket trolleys.

Furthermore it can also be used as a material or goods transporter with a loading capacity up to 300Kg.

| Machine length:     | 1326 mm |
|---------------------|---------|
| Machine width:      | 690 mm  |
| Wheel base:         | 590 mm  |
| Frame height:       | 488 mm  |
| Tiller head height: | 1176 mm |
| Machine weight:     | 115 kg  |
| Electric motor:     | 24 V    |