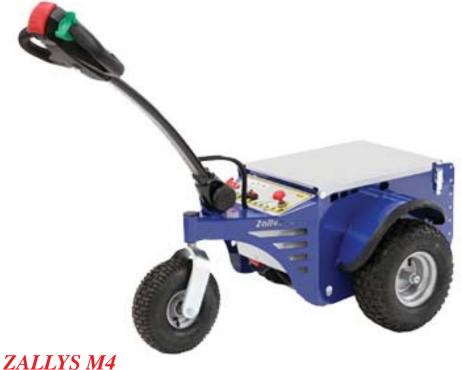

## **Powered Tug - M4 Medium Tug**

Practical, compact and easy to handle.

Thanks to multiple accessories, ballasts weights and hitches, the M4 can be used for the towing and pushing of recreational aeroplanes, boats, caravans and also airport equipment.

The M4 is also suitable for the movement of everyday items such as supermarket trolleys.

Furthermore it can also be used as a material or goods transporter with a loading capacity up to 300Kg.

| Machine length:     | 1326 mm |
|---------------------|---------|
| Machine width:      | 690 mm  |
| Wheel base:         | 590 mm  |
| Frame height:       | 488 mm  |
| Tiller head height: | 1176 mm |
| Machine weight:     | 115 kg  |
| Electric motor:     | 24 V    |