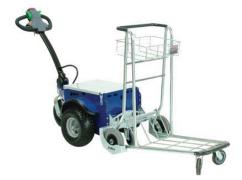

## **Powered Tug - M4 Medium Tug**

Practical, compact and easy to handle.

Thanks to multiple accessories, ballasts weights and hitches, the M4 can be used for the towing and pushing of recreational aeroplanes, boats, caravans and also airport equipment.

The M4 is also suitable for the movement of everyday items such as supermarket trolleys.

Furthermore it can also be used as a material or goods transporter with a loading capacity up to 300Kg.

| Machine length:     | 1326 mm |
|---------------------|---------|
| Machine width:      | 690 mm  |
| Wheel base:         | 590 mm  |
| Frame height:       | 488 mm  |
| Tiller head height: | 1176 mm |
| Machine weight:     | 115 kg  |
| Electric motor:     | 24 V    |