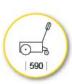

The M4 is also suitable for the movement of everyday items such as supermarket trolleys.

Furthermore it can also be used as a material or goods transporter with a loading capacity up to 300Kg.

| Machine length:     | 1326 mm |
|---------------------|---------|
| Machine width:      | 690 mm  |
| Wheel base:         | 590 mm  |
| Frame height:       | 488 mm  |
| Tiller head height: | 1176 mm |
| Machine weight:     | 115 kg  |
| Electric motor:     | 24 V    |