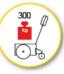

The M4 is also suitable for the movement of everyday items such as supermarket trolleys.

Furthermore it can also be used as a material or goods transporter with a loading capacity up to 300Kg.

| Machine length:     | 1326 mm |
|---------------------|---------|
| Machine width:      | 690 mm  |
| Wheel base:         | 590 mm  |
| Frame height:       | 488 mm  |
| Tiller head height: | 1176 mm |
| Machine weight:     | 115 kg  |
| Electric motor:     | 24 V    |