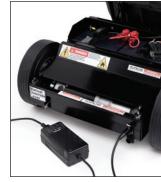

## Save time. Save money. Save backs!

Rugged Rubbermaid Commercial Products structural foam tilt trucks are driven by a powerful DC motor, powered by sealed, zero-maintenance batteries.

Structural foam construction makes these tilt trucks durable and easy to clean.

Will stay in tilted position for easy loading and unloading, which helps reduce back strain.

On-board storage for the external charger allows battery to be recharged at any standard 120v wall outlet.

Easy access to the motor and batteries.

#### ACCESSORIES

| No.  | Description           | Product Dimensions       | Color |
|------|-----------------------|--------------------------|-------|
| 1023 | Lid for 1020          | 52″ l x 27.9″ w x 9″ h   | BLA   |
| 1024 | Lid for 1021 and 1022 | 66.9″ l x 34.5″ w x 9″ h | BLA   |
| 1017 | 24v Battery Charger*  | 7.1″ l x 3.3″ w x 2.1″ h | BLA   |
| 1019 | 12v Battery*          | 7.7″ l x 5.1″ w x 6.8″ h | BLA   |
|      |                       |                          |       |

\* Batteries and Battery Charger included with Motorized Tilt Trucks.