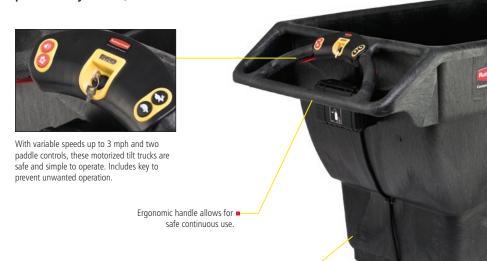

Will stay in tilted position for easy loading and unloading, which helps reduce back strain.

On-board storage for the external charger allows battery to be recharged at any standard 120v wall outlet.

Easy access to the motor and batteries.