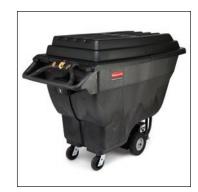

## Save time. Save money. Save backs!

Rugged Rubbermaid Commercial Products structural foam tilt trucks are driven by a powerful DC motor, powered by sealed, zero-maintenance batteries.

Structural foam construction makes these tilt trucks durable and easy to clean.

Will stay in tilted position for easy loading and unloading, which helps reduce back strain.

On-board storage for the external charger allows battery to be recharged at any standard 120v wall outlet.

Easy access to the motor and batteries.

Up to 5 hours of operation (15 miles) on a single charge.

Optional lid available for concealed, secure transport.

| No.  | Description         | Product Dimensions          | Weight Capacity | Color |
|------|---------------------|-----------------------------|-----------------|-------|
| 1020 | 1/2 cu yd (500 lbs) | 57.4″ l x 26.8″ w x 35.8″ h | 500 lbs         | BLA   |
| 1021 | 1 cu yd (500 lbs)   | 70.8″ l x 33.6″ w x 43.3″ h | 500 lbs         | BLA   |
| 1022 | 1 cu yd (1000 lbs)  | 70.8" l x 33.6" w x 43.3" h | 1000 lbs        | BLA   |