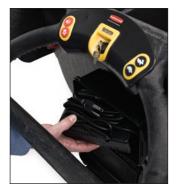

Will stay in tilted position for easy loading and unloading, which helps reduce back strain.

On-board storage for the external charger allows battery to be recharged at any standard 120v wall outlet.

Easy access to the motor and batteries.