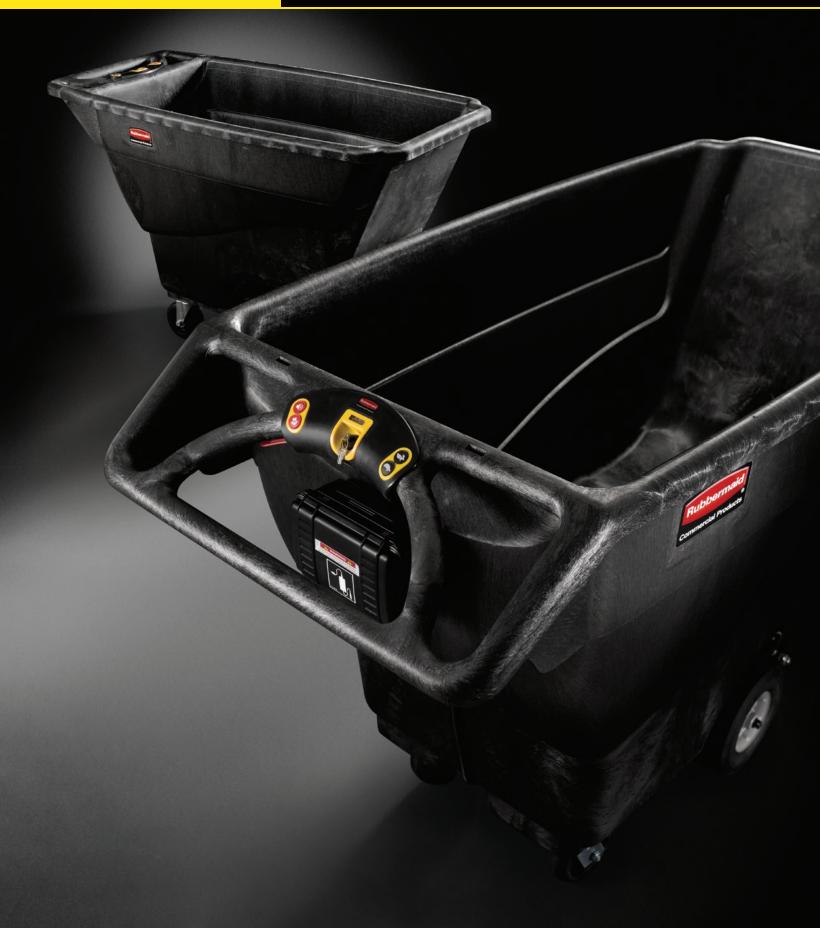

# **Motorized Tilt Trucks**

# **Smarter Power**

## Save time. Save money. Save backs!

Rugged Rubbermaid Commercial Products structural foam tilt trucks are driven by a powerful DC motor, powered by sealed, zero-maintenance batteries.

Structural foam construction makes these tilt trucks durable and easy to clean.

Will stay in tilted position for easy loading and unloading, which helps reduce back strain.

On-board storage for the external charger allows battery to be recharged at any standard 120v wall outlet.

Easy access to the motor and batteries.