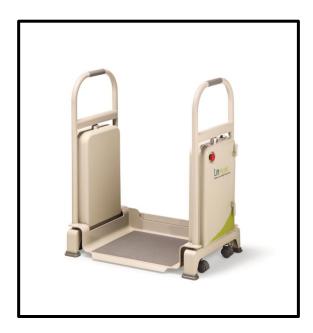

#### **Description:**

Brewer LiftMate

#### **Features:**

- Low/High mobile patient lift
- Premium brand
- Safety-enhancing
- Large non-slip platform
- Step-saving solution that helps prevent patient
- assists patients on to and off of any standard exam table or elevated procedural surface quickly, easily and safely.
- Four auto lock rubber feet for stability
- Fits through standard doorways
- Powered by rechargeable batteries
- Works with any exam table regardless of age or brand
- Hand rails with grip helps keep patients safe and secure while in motion
- Easy to operate