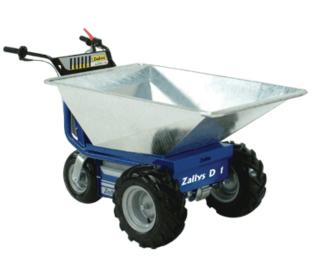

## **D1**

Electric wheelbarrow designed to work with loads up to 300Kg. The frame is made from steel and powder coated with exterior paint. We have worked hard to create the right balance between the load and the wheels to give the customers confidence when using the product which allows them to manoeuvre the wheelbarrow easily.

The D1 is supplied with a key for easy start up, a red safety dead mans lever, emergency stop button, LED to show the battery power status, low level battery acoustic detector, and an external plug for a fast and easy charging. The 600W motor has an electromagnetic brake that automatically engages when the power is turned off, this brake is more than adequate on slopes up to 30% when the barrow is fully loaded.

The gear train is in a sealed oil bath, eliminating maintenance, the electric control unit is in an enclosed casing allowing the machine to be cleaned without causing short circuits. The tilting system of the D1 allows accessories to be interchanged quickly and easily.