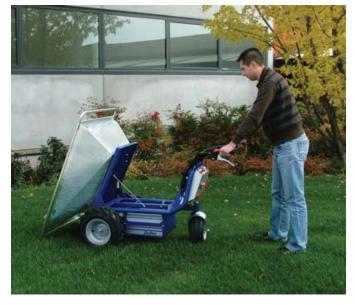

## **D1**

Electric wheelbarrow designed to work with loads up to 300Kg. The frame is made from steel and powder coated with exterior paint. We have worked hard to create the right balance between the load and the wheels to give the customers confidence when using the product which allows them to manoeuvre the wheelbarrow easily.

The gear train is in a sealed oil bath, eliminating maintenance, the electric control unit is in an enclosed casing allowing the machine to be cleaned without causing short circuits. The tilting system of the D1 allows accessories to be interchanged quickly and easily.