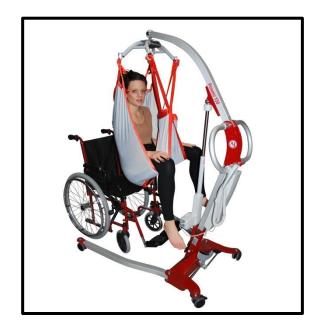

# **SCALEO – POWEO 130**

#### **Description:**

• Scaleo Floor Hoist Patient Lifter

#### Features:

- Light and foldable, the Poweo® 130 is dedicated to home care and nursing home.
- The hoist is light, easy to handle, strong and comfortable.
- The mechanical opening of the feet allows it to approach any situation with ease and fulfil the needs of the patients.
- The hoist is can be used for all transfers: sitting of lying down transfers, toilets, transfer for nursing, lifting from floor, transfer to the bath with net sling etc...