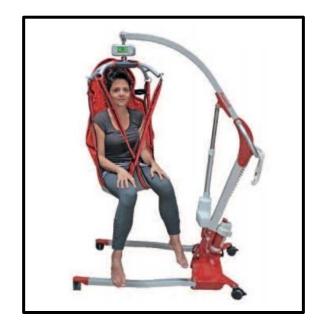

#### **Description:**

• Scaleo Floor Hoist Patient Lifter

#### Features:

- Extremely easy to use
- Electrical opening of the base
- Lift patient from floor
- Mechanical and electrical emergency lowering
- Medical weighing integrated in the hospital version
- Home care version foldable for transportation
- Low base available to fit under wheelchairs, beds or bathtubs