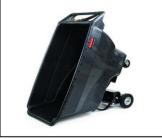

# POWERED TILT TRUCK

272 KG

# LOAD CAPACITY - 272kg

Evenly distributed loads as recommended DO NOT OVERLOAD or obstruct operator view with high loads.

#### TILT

To tilt bucket press release button and tilt bucket forward.

Please ensure you are familiar with the manual and the correct operating instructions.

If in doubt contact supplier before use.