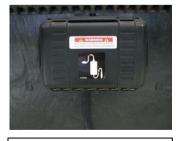

# **POWER - ON/OFF SWITCH**

Turn key switch clockwise to on position for normal operation

# EMERGENCY STOP BUTTON

**PUSH** for **ON** – for normal operation TWIST for OFF

### SPEED CONTROLLER

Adjust speed for load and the speed required -WALKING PACE IS RECOMMENDED!

### CHARGE POINT

Plug lead into female position and then into powerpoint - charge with keyswitch in OFF POSITION.

OVERNIGHT CHARGE IS RECOMMENDED