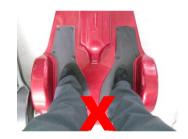

## **SCOOTER MATE**

LOAD CAPACITY - 120kg

**POWER – ON/OFF SWITCH** 

VARIABLE SPEED CONTROL

HAND BRAKE

**BATTERY INDICATOR** 

Please ensure you are familiar with the manual and the correct operating instructions.