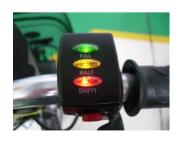

## **SCOOTER MATE**

LOAD CAPACITY - 120kg

**POWER – ON/OFF SWITCH** 

VARIABLE SPEED CONTROL

HAND BRAKE

**BATTERY INDICATOR** 

Please ensure you are familiar with the manual and the correct operating instructions.