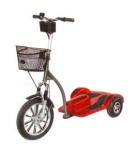

## **SCOOTER MATE**

LOAD CAPACITY - 120kg

**POWER – ON/OFF SWITCH** 

VARIABLE SPEED CONTROL

HAND BRAKE

**BATTERY INDICATOR** 

Please ensure you are familiar with the manual and the correct operating instructions.