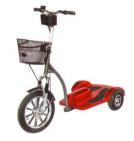

## **SCOOTER MATE**

LOAD CAPACITY - 120kg

**POWER – ON/OFF SWITCH** 

VARIABLE SPEED CONTROL

HAND BRAKE

**BATTERY INDICATOR** 

Please ensure you are familiar with the manual and the correct operating instructions.