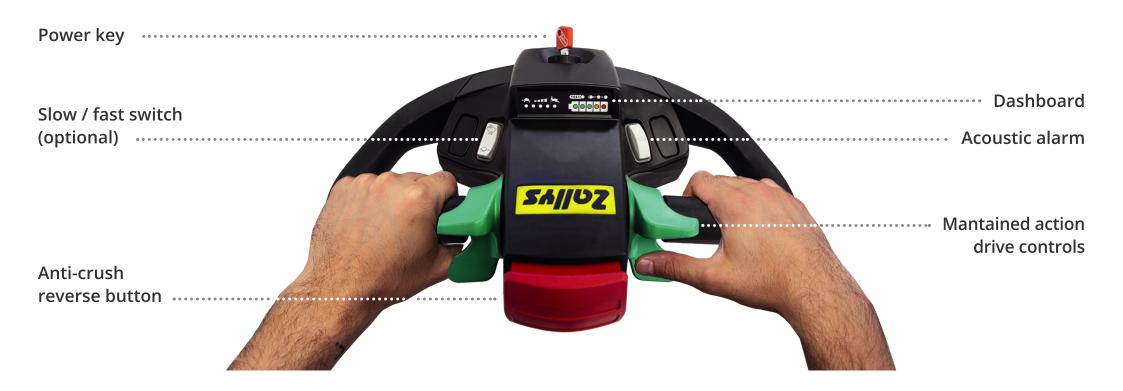

### Slow / fast switch (optional)

On the new M3 tillerhead by Zallys it is possibile to equip a button for the adjustment of the speed of the machine. By clicking it, you can switch between full and reduced speed. This allows a fast and easy selection of the correct speed based on the kind of maneuvre. The Flex-to-Go system has been studied to give a better maneuverability in confined spaces and more speed on the longer journeys.

### Ergonomic driving

Zallys' tillerhead has been conceived and produced to make the use of the machine more ergonomic for the operator, guaranteeing the right comfort while driving during the work shift. Its ergonomic design allows to have all the driving controls at your fingertips, the display with the battery charge level and the power key for an easy and fast ignition. The structure is made of resistant materials in case of accidental bumps.