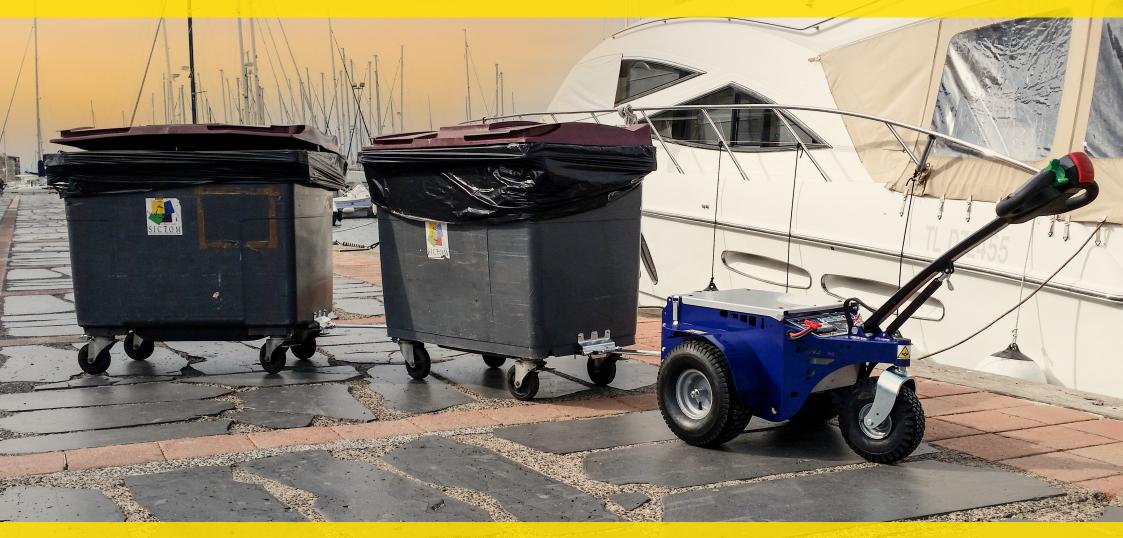

## STANDARD HITCH Connections for every need

M3 can be equipped with various connections depending on the type of trailer to tow:

- Drop pin hitches in various diameters for carts with ring tiller;
- Tow ball hitches for trailers with ball coupling;
- Special hitch for towing up to 2 waste bins.

# WASTE LOGISTICS

Zallys