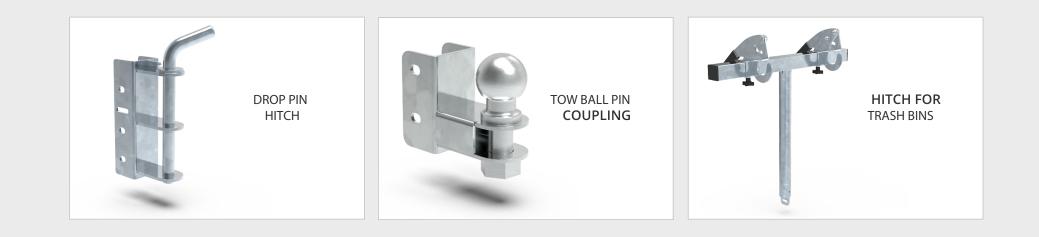

## STANDARD HITCH Connections for every need

M3 can be equipped with various connections depending on the type of trailer to tow:

- Drop pin hitches in various diameters for carts with ring tiller;
- Tow ball hitches for trailers with ball coupling;
- Special hitch for towing up to 2 waste bins.