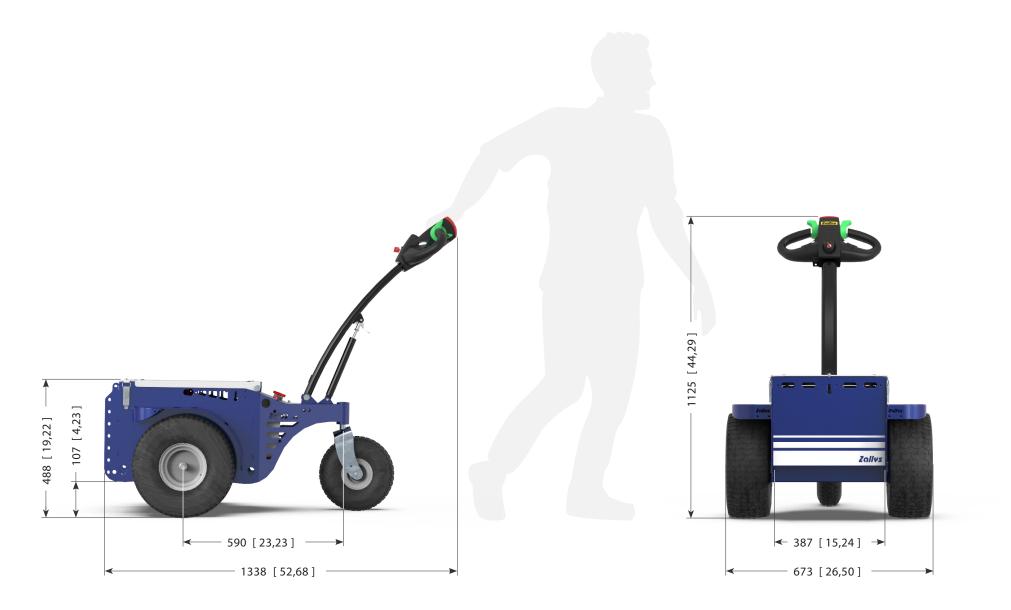

M3

**Electric tow tractor** 

- For loads up to 1.500 kg.
- Versatile and compact.
- Pneumatic wheels.
- Optional slow / fast button.
- Wide range of accessories and connections.

**Zallys** TABLE: M3 Unit: **mm** [inch]