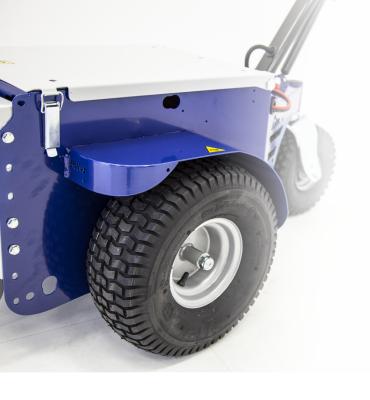

#### Pneumatic wheels

M3 is equipped with pneumatic wheels, suitable both for indoor and outdoor use, always guaranteeing the maximum grip and a really low level of vibrations. Moreover, they are very resistant and offer exceptional performances on every kind of ground. Thanks to the pivoting wheel and the traction axis located on the center of gravity, the machine can turn on itself.