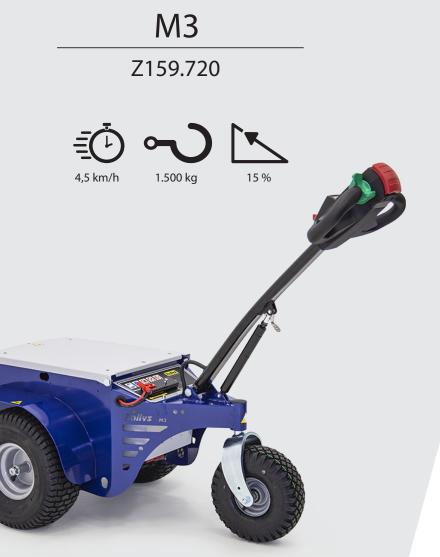

M3

**Electric tow tractor** 

- For loads up to 1.500 kg.
- Versatile and compact.
- Pneumatic wheels.
- Optional slow / fast button.
- Wide range of accessories and connections.

**Zallys** TABLE: M3 Unit: **mm** [inch]