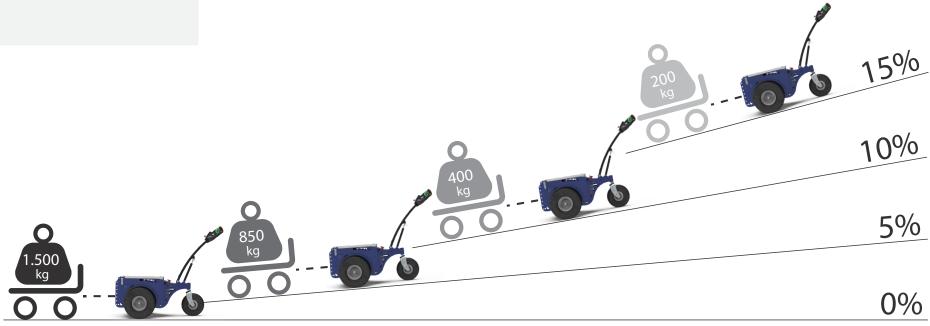

### Performances on slopes

While the force expressed in N at the hook remains unchanged, the following circumstances capacity expressed in kg:

may affect the towing

- towing on flat ground or on a slope;

- type of ground on which the towing is performed;

- use (or not) of **ballasts**;
- type of wheels mounted on the vehicle and on the trailer.