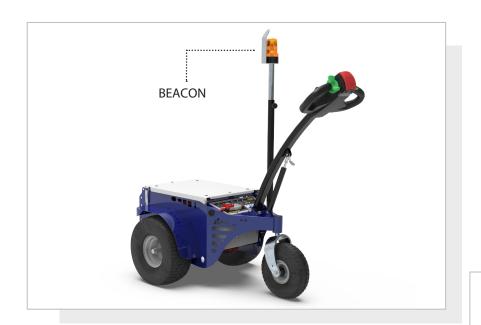

### Slow / fast switch (optional)

On the new M3 tillerhead by Zallys it is possibile to equip a button for the adjustment of the speed of the machine. By clicking it, you can switch between full and reduced speed. This allows a fast and easy selection of the correct speed based on the kind of maneuvre. The Flex-to-Go system has been studied to give a better maneuverability in confined spaces and more speed on the longer journeys.

### Ergonomic driving

Zallys' tillerhead has been conceived and produced to make the use of the machine more ergonomic for the operator, guaranteeing the right comfort while driving during the work shift. Its ergonomic design allows to have all the driving controls at your fingertips, the display with the battery charge level and the power key for an easy and fast ignition. The structure is made of resistant materials in case of accidental bumps.