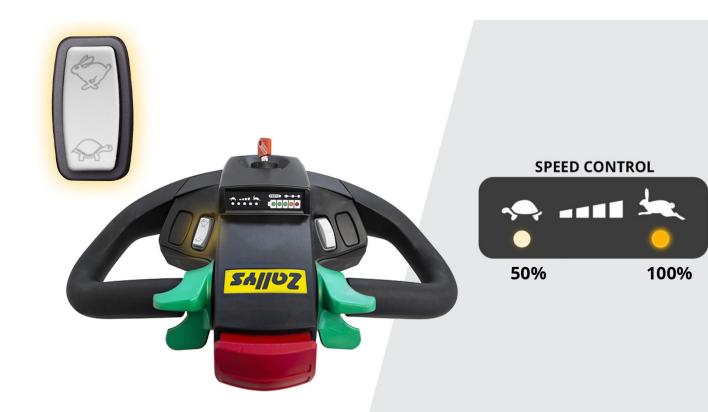

### Slow / fast switch (optional)

On the new M3 tillerhead by Zallys it is possibile to equip a button for the adjustment of the speed of the machine. By clicking it, you can switch between full and reduced speed. This allows a fast and easy selection of the correct speed based on the kind of maneuvre. The Flex-to-Go system has been studied to give a better maneuverability in confined spaces and more speed on the longer journeys.

Speed levels:

### Ergonomic driving

Zallys' tillerhead has been conceived and produced to make the use of the machine more ergonomic for the operator, guaranteeing the right comfort while driving during the work shift. Its ergonomic design allows to have all the driving controls at your fingertips, the display with the battery charge level and the power key for an easy and fast ignition. The structure is made of resistant materials in case of accidental bumps.