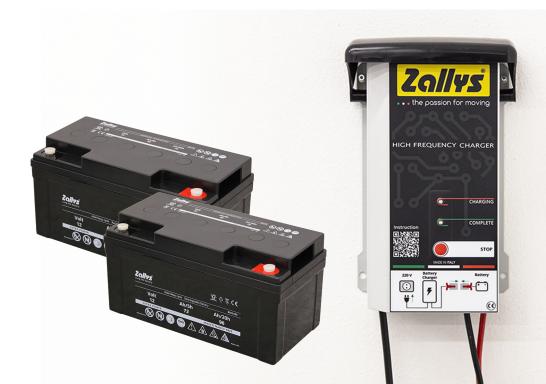

## Autonomy for a full workday

M3 is powered by two 72/96 Ah AGM batteries, which guarantee the machine an 8 hours operation at continuous use. Thanks to the high frequency external battery charger, they are easy and safe to recharge.