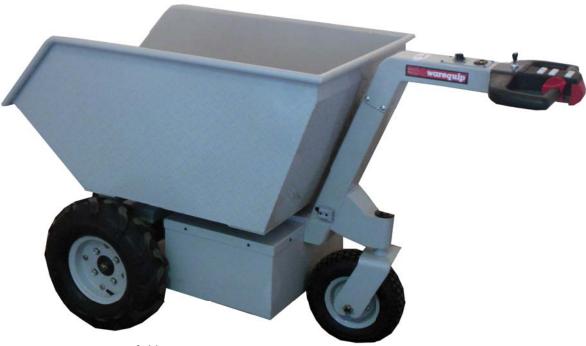

## **Electric Heavy Duty BarrowMate**

The heavy duty BarrowMate is a powerful battery powered wheel barrow specifically designed to make tasks like landscaping and yard clean ups safer and easier.

Even at the most challanging building sites with wet soft ground or slopes the BarrowMate can handle it.

The BarrowMate also come with hydraulic bucket tip to avoid strains.

| Part Number:                       | P2GOBARROWMATEHD         |
|------------------------------------|--------------------------|
| Capacity:                          | 300kg                    |
| Machine Length:                    | 1765mm                   |
| <b>Machine Width:</b>              | 800mm                    |
| <b>Machine Weight:</b>             | 240kg                    |
| Tiller Head Height:                | 920mm                    |
| <b>Internal Bucket Dimensions:</b> | 11101 x 645 w x 485 h mm |
| Drive Wheel:                       | 450mm dia pneumatics     |
| Front Wheel:                       | 300mm dia pneumatic      |