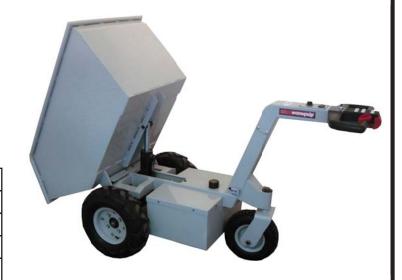

The BarrowMate also come with hydraulic bucket tip to avoid strains.

| Part Number:                       | P2GOBARROWMATEHD         |
|------------------------------------|--------------------------|
| Capacity:                          | 300kg                    |
| Machine Length:                    | 1765mm                   |
| <b>Machine Width:</b>              | 800mm                    |
| <b>Machine Weight:</b>             | 240kg                    |
| Tiller Head Height:                | 920mm                    |
| <b>Internal Bucket Dimensions:</b> | 11101 x 645 w x 485 h mm |
| Drive Wheel:                       | 450mm dia pneumatics     |
| Front Wheel:                       | 300mm dia pneumatic      |