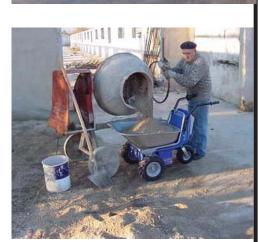

## ZALLYS BRIO

Machin Machin Wheel Frame Machin Electric

www

Powered

In spite of the small size the BRIO is a very sturdy electric wheelbarrow thanks to the steel chassis powder coated with exterior paint.

The BRIO offers high performance with an operating duration guaranteed for a working day. You will never get tired on loading and discharging the Brio even when travelling for long distances. It is ideal for those who have small construction jobs even on scaffolding, gardening or any type of work where transporting loads up to 200Kg is required.