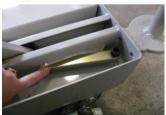

## **CHARGING**

Unit has an external charger which is located in a compartment underneath the deck at the front of the unit.

It is RECOMMENDED before accessing the charger the locking mechanisms under the scissor are slid into the locking position.