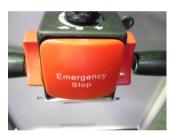

\* Warequip accepts no responsibility for equipment that is operated incorrectly, or not in accordance with operation manuals.

# **POWERED LIFTMATE**





LOAD CAPACITY - 450kg Evenly distributed loads as recommended

DO NOT OVERLOAD or obstruct operator view with high loads.



## POWER – ON/OFF SWITCH

Turn key switch to on position for normal operation. If powered status light flashes there may be a fault, please contact your supplier.



# EMERGENCY STOP

Stops the unit when reversing.



### PADDLE LEVER

Push lever forward for forward motion. Push lever down for reverse motion. (Buzzer should sound in reverse) FORWARD MOTION IS ALWAYS RECOMMENDED!



### SPEED CONTROLLER

Adjust speed for load and the speed required – WALKING PACE IS RECOMMENDED!



### **UP / DOWN CONTROLS**

Ensure it is safe to move unit up / down



Please ensure you are familiar with the manual and the correct operating instructions.

If in doubt contact supplier before use.



# **POWERED LIFTMATE**





### ELECTRONIC BRAKE RELEA

Push to disable drive motor when power is on.



### FREE WHEEL LEVER

Push to disable brake motor to enable free wheel if batteries are flat.

This enables trolley to be used normally with no power drive engaged.

ALW