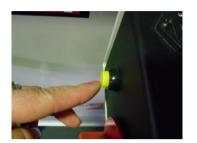

## POWER – ON/OFF SWITCH

Turn key switch to on position for normal operation. If powered status light flashes there may be a fault, please contact your supplier.