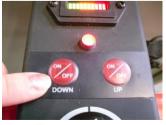

### **UP / DOWN CONTROLS**

Ensure it is safe to move unit up / down

Please ensure you are familiar with the manual and the correct operating instructions.

If in doubt contact supplier before use.

### BATTERY INDICATOR

When low connect to charger as soon as possible