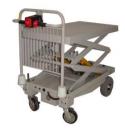

# **POWERED LIFTMATE**

LOAD CAPACITY - 450kg Evenly distributed loads as recommended

DO NOT OVERLOAD or obstruct operator view with high loads.

# **POWERED LIFTMATE**