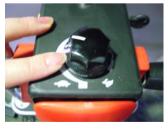

### SPEED CONTROLLER

Adjust speed for load and the speed required – WALKING PACE IS RECOMMENDED!