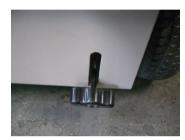

## **CHARGING**

Unit has an external charger which is located in a compartment underneath the deck at the front of the unit.

It is RECOMMENDED before accessing the charger the locking mechanisms under the scissor are slid into the locking position.

Charging point is located underneath the handle at the bottom of the unit.

Plug lead into female position and then into powerpoint - charge with keyswitch in OFF POSITION.

OVERNIGHT CHARGE IS RECOMMENDED