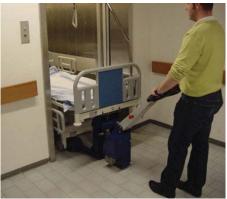

## Powered Tug - M2 Hospital Bed Mover

## ZALLYS M2

Powered

Professional electric vehicle with tiller head, suitable for moving hospital beds and trolleys up to 350 Kg.

Thanks to the compact construction and turning mechanism together with the facility to unlock the transmission for a manual drive, the M2 is ideal for work in small spaces.

The M2 is equipped with interchangeable batteries, allowing continuous operation.

The M2 can be supplied with a wide range of customisable hitches and connections suitable for every situation and need.