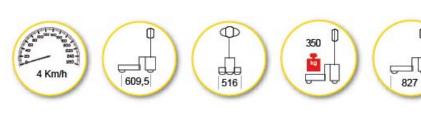

| Machine length:     | 827 mm  |
|---------------------|---------|
| Machine width:      | 516 mm  |
| Wheel base:         | 609 mm  |
| Frame height:       | 160 mm  |
| Tiller head height: | 1280 mm |
| Machine weight:     | 84 kg   |
| Electric motor:     | 24 V    |
|                     |         |