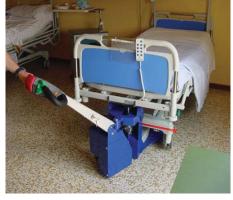

## Powered Tug - M2 Hospital Bed Mover

## ZALLYS M2

Powered

Professional electric vehicle with tiller head, suitable for moving hospital beds and trolleys up to 350 Kg.

Thanks to the compact construction and turning mechanism together with the facility to unlock the transmission for a manual drive, the M2 is ideal for work in small spaces.

The M2 is equipped with interchangeable batteries, allowing continuous operation.

The M2 can be supplied with a wide range of customisable hitches and connections suitable for every situation and need.