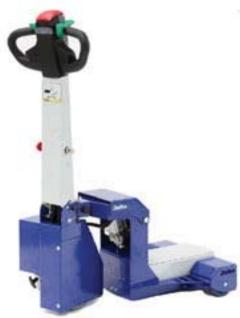

## Powered Tug - M2 Hospital Bed Mover

## ZALLYS M2

Powered

Professional electric vehicle with tiller head, suitable for moving hospital beds and trolleys up to 350 Kg.

Thanks to the compact construction and turning mechanism together with the facility to unlock the transmission for a manual drive, the M2 is ideal for work in small spaces.

The M2 is equipped with interchangeable batteries, allowing continuous operation.

The M2 can be supplied with a wide range of customisable hitches and connections suitable for every situation and need.

| Machine length:     | 827 mm  |
|---------------------|---------|
| Machine width:      | 516 mm  |
| Wheel base:         | 609 mm  |
| Frame height:       | 160 mm  |
| Tiller head height: | 1280 mm |
| Machine weight:     | 84 kg   |
| Electric motor:     | 24 V    |
|                     |         |