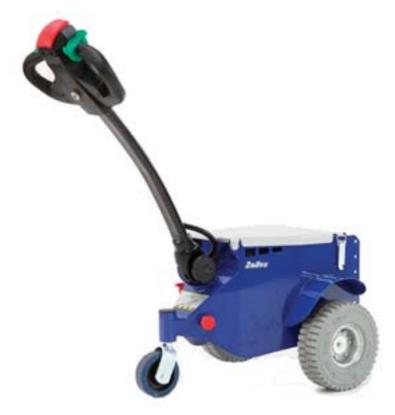

## ZALLYS M3

An electric vehicle with tiller head guide. Small, maneuverable, reliable and very powerful it's perfect for indoor and outdoor use.

Its compact design permits operation in narrow spaces thanks to the adjustable rudder steering system.

It is equipped with non-marking tyres and gel batteries to reduce maintenance. All Zallys tugs are produced with quality in mind and are CE certified.

| Machine length: | 1086 mm |
|-----------------|---------|
| Machine width:  | 564 mm  |
| Wheel base:     | 445 mm  |
| Frame height:   | 432 mm  |
| Machine weight: | 67 kg   |
| Electric motor: | 24 V    |