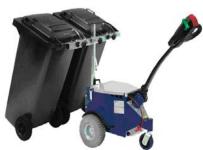

## powered2go.com.au

Powered Possibilities are Endless

## **Powered Tug - M3 Mini Tug**





M3 + Sulo Bin Attachment



## ZALLYS M3

An electric vehicle with tiller head guide. Small, maneuverable, reliable and very powerful it's perfect for indoor and outdoor use.

Its compact design permits operation in narrow spaces thanks to the adjustable rudder steering system.

It is equipped with non-marking tyres and gel batteries to reduce maintenance. All Zallys tugs are produced with quality in mind and are CE certified.

| Machine length: | 1086 mm |
|-----------------|---------|
| Machine width:  | 564 mm  |
| Wheel base:     | 445 mm  |
| Frame height:   | 432 mm  |
| Machine weight: | 67 kg   |
| Electric motor: | 24 V    |











M3 + PRESTAR NG407







## Warequip

1 Paramount Road, Footscray West Victoria, 3012, Australia

Phone: 1800 337 711 Fax: (03) 9314 6300

www.w