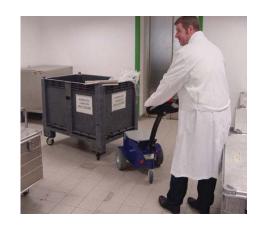

## powered2go.com.au

Powered Possibilities are Endless

## **Powered Tug - M3 Mini Tug**





M3 + Sulo Bin Attachment



## ZALLYS M3

An electric vehicle with tiller head guide. Small, maneuverable, reliable and very powerful it's perfect for indoor and outdoor use.

Its compact design permits operation in narrow spaces thanks to the adjustable rudder steering system.

It is equipped with non-marking tyres and gel batteries to reduce maintenance. All Zallys tugs are produced with quality in mind and are CE certified.

| Machine length: | 1086 mm |
|-----------------|---------|
| Machine width:  | 564 mm  |
| Wheel base:     | 445 mm  |
| Frame height:   | 432 mm  |
| Machine weight: | 67 kg   |
| Electric motor: | 24 V    |











M3 + PRESTAR NG407







## Warequip

1 Paramount Road, Footscray West Victoria, 3012, Australia

Phone: 1800 337 711 Fax: (03) 9314 6300

www.warequip.com.au sales@warequi