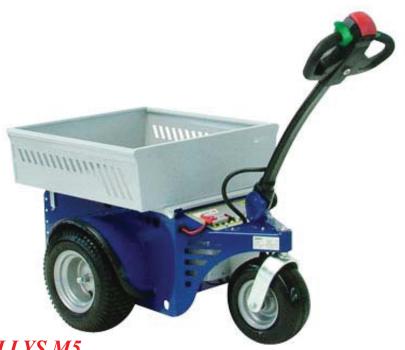

## **Powered Tug - M5 Heavy Duty Tug**

The larger and more powerful version of the ZALLYS M4, the ZALLYS M5 is the top of the range tow truck.

It has been designed with health and safety issues in mind by reducing the manual effort necessary to move industrial loads.

With its adjustable tiller head and modern safety systems, it's ideal for towing and pushing.

Despite its compact size, when fitted with the appropriate accessories and ballasts, the M5 can move loads up to an incredible 6 tonnes on wheels. Basket not included.

| Machine length:     | 1565 mm |
|---------------------|---------|
| Machine width:      | 795 mm  |
| Wheel base:         | 670 mm  |
| Frame height:       | 500 mm  |
| Tiller head height: | 1123 mm |
| Machine weight:     | 140 kg  |
| Electric motor:     | 24 V    |