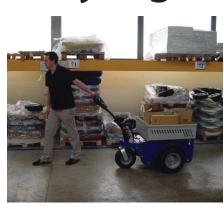

## **Powered Tug - M5 Heavy Duty Tug**

The larger and more powerful version of the ZALLYS M4, the ZALLYS M5 is the top of the range tow truck.

It has been designed with health and safety issues in mind by reducing the manual effort necessary to move industrial loads.

With its adjustable tiller head and modern safety systems, it's ideal for towing and pushing.

Despite its compact size, when fitted with the appropriate accessories and ballasts, the M5 can move loads up to an incredible 6 tonnes on wheels. Basket not included.