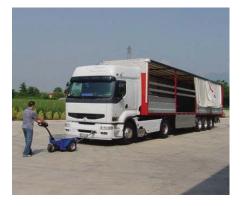

With its adjustable tiller head and modern safety systems, it's ideal for towing and pushing.

Despite its compact size, when fitted with the appropriate accessories and ballasts, the M5 can move loads up to an incredible 6 tonnes on wheels. Basket not included.