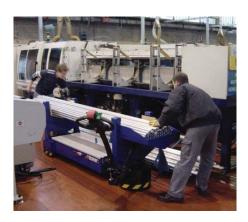

Thanks to the ease of steering, and helped by the front traction motor wheel, the M8 is able to transport heavy long loads with little effort and align them with an operating station or production line.