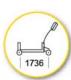

The M8 can be supplied to suit the length of material to be conveyed.

The traction motor and control system is easily accessible for inspection.

| Machine length:                   | 2842 mm  |
|-----------------------------------|----------|
| Machine width:                    | 582 mm   |
| Wheel base:                       | 1736 mm  |
| Surface height:                   | 610 mm   |
| Machine weight:                   | 266 kg   |
| Electric motor:                   | 24 V     |
| 2 traction batteries:             | 2 x 80 A |
| * May tary waight and ditions and |          |