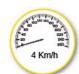

## ZALLYS M8

Created to satisfy the demand for a safer workplace while retaining speed and manoeuvrability, the M8 is equipped with a tiller head and a steering motor wheel able to turn through 320°.

This permits the safe movement of long materials such as bars, tubes or pipes.

Thanks to the ease of steering, and helped by the front traction motor wheel, the M8 is able to transport heavy long loads with little effort and align them with an operating station or production line.