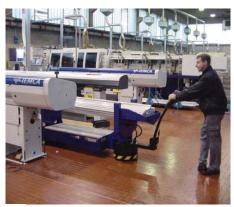

Thanks to the ease of steering, and helped by the front traction motor wheel, the M8 is able to transport heavy long loads with little effort and align them with an operating station or production line.