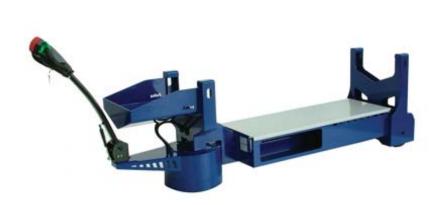

## Powered Tug - M8 Pipe / Tube Transporter

## ZALLYS M8

Created to satisfy the demand for a safer workplace while retaining speed and manoeuvrability, the M8 is equipped with a tiller head and a steering motor wheel able to turn through 320°.

This permits the safe movement of long materials such as bars, tubes or pipes.

Thanks to the ease of steering, and helped by the front traction motor wheel, the M8 is able to transport heavy long loads with little effort and align them with an operating station or production line.

The M8 can be supplied to suit the length of material to be conveyed.

The traction motor and control system is easily accessible for inspection.

| Machine length:                   | 2842 mm  |
|-----------------------------------|----------|
| Machine width:                    | 582 mm   |
| Wheel base:                       | 1736 mm  |
| Surface height:                   | 610 mm   |
| Machine weight:                   | 266 kg   |
| Electric motor:                   | 24 V     |
| 2 traction batteries:             | 2 x 80 A |
| * May tary waight and ditions and |          |