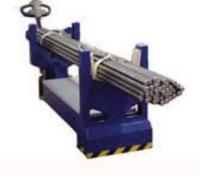

## ZALLYS M8

Created to satisfy the demand for a safer workplace while retaining speed and manoeuvrability, the M8 is equipped with a tiller head and a steering motor wheel able to turn through 320°.

This permits the safe movement of long materials such as bars, tubes or pipes.

Thanks to the ease of steering, and helped by the front traction motor wheel, the M8 is able to transport heavy long loads with little effort and align them with an operating station or production line.