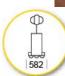

The M8 can be supplied to suit the length of material to be conveyed.

The traction motor and control system is easily accessible for inspection.

| Machine length:                   | 2842 mm  |
|-----------------------------------|----------|
| Machine width:                    | 582 mm   |
| Wheel base:                       | 1736 mm  |
| Surface height:                   | 610 mm   |
| Machine weight:                   | 266 kg   |
| Electric motor:                   | 24 V     |
| 2 traction batteries:             | 2 x 80 A |
| * May tary waight and ditions and |          |