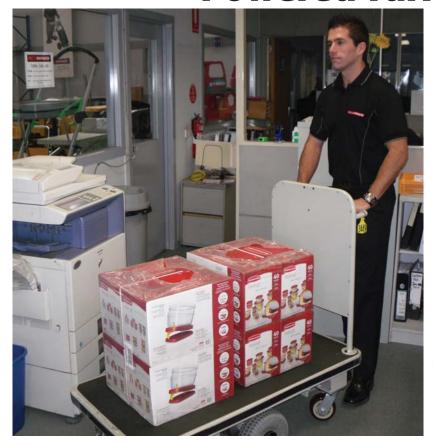

## **Powered Turnmate**

## Our "Best Value" Powered Trolley

The Turnmate is ideal in confined spaces or narrow aisles, as it pivots on central wheels.

It has a 400kg capacity and a large deck of 1200 x 600mm complete with a rubber mat suitable for a number of applications.

| Part No:       | TURNMATE1060                                 |
|----------------|----------------------------------------------|
| Capacity:      | 400kg                                        |
| Dimensions:    | 1200 x 620mm                                 |
| Unit Weight:   | 84kg                                         |
| Wheels:        | 2 x 250mm semi pneumatic, 4 x 125mm urethane |
| Handle Height: | 970mm                                        |