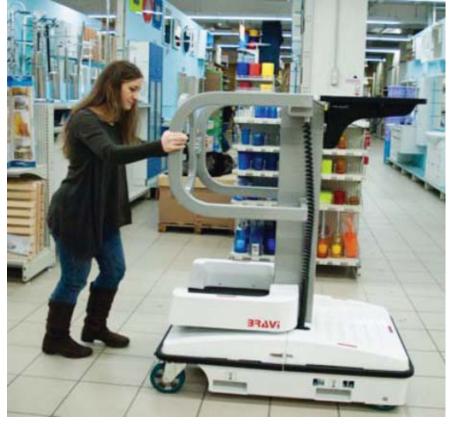

## **Spin Go Electric Work Platforms**

The compact and attractive unit is specifically designed to fit through a standard door and be manually manoeuvred with ease.

Very important for this market which includes applications such as retail, offices and schools etc... the platform entry height is just 363mm for easy entry and access.

Once inside the Spin Go the controls could not be simpler – up or down.

Platform capacity is 130kg with a further 90kg on the material shelf/tray and 112kg can be place on a chassis storage tray providing ample space and capacity for all your requirements