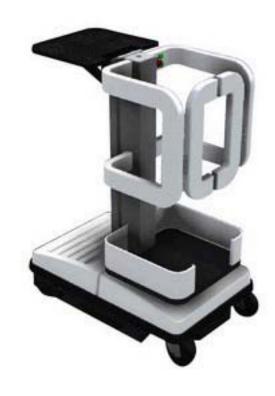

## **Spin Go Electric Work Platforms**

The compact and attractive unit is specifically designed to fit through a standard door and be manually manoeuvred with ease.

Very important for this market which includes applications such as retail, offices and schools etc... the platform entry height is just 363mm for easy entry and access.

Once inside the Spin Go the controls could not be simpler – up or down.

Platform capacity is 130kg with a further 90kg on the material shelf/tray and 112kg can be place on a chassis storage tray providing ample space and capacity for all your requirements

| Max Working Height  | 4168mm | Height Stowed        | 1500mm |
|---------------------|--------|----------------------|--------|
| Max Platform Height | 2168mm | Platform Capacity    | 130kg  |
| Overall Width       | 730mm  | Cargo Shelf Capacity | 90kg   |
| Overall Length      | 1155mm | Number of Occupants  | 1      |
| Entry Step Height   | 363mm  | Unit Total Weight    | 230kg  |