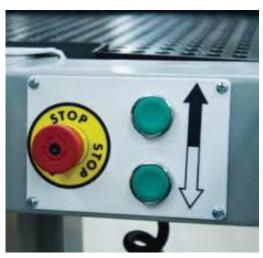

Once inside the Spin Go the controls could not be simpler – up or down.

Platform capacity is 130kg with a further 90kg on the material shelf/tray and 112kg can be place on a chassis storage tray providing ample space and capacity for all your requirements