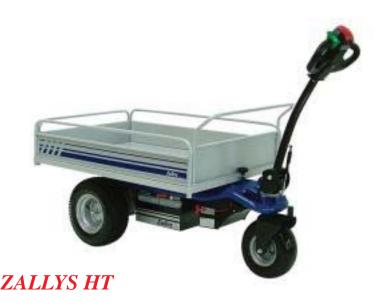

## **Zallys - HT Universal Transporter with Tiller Head**

ZALLYS HT - Our 3 wheel electric pedestrian operated tiller head unit is equipped with a sturdy tubular steel frame and powder coated with exterior paint, able to be accessorized with various type of containers, or platforms, easy to be installed and interchanged. Ecological and silent, guarantees speed in all types of stocking and warehousing works.

The HT is designed to be very simple, easy to manoeuvre, and with Its 80° steering angle, while carrying up to 400Kg, is the best solution even in narrow spaces. The swivel tiller head is made with a safety sensor which allows to work only in the presence of assigned personnel.

The motor is equipped with an electromagnetic brake that blocks off the HT preventing accidental slipping while on ramps at full load. HT can work in any kind of internal/external or on uneven ground situation. All Zallys vehicles are produced with high quality materials and are CE certified according to the latest European normative.

| Machine length:        | 1671mm |
|------------------------|--------|
| Machine width:         | 797mm  |
| Wheelbase:             | 1000mm |
| Capacity:              | 400kg  |
| <b>Turning Circle:</b> | 2450mm |
| Max Speed:             | 5Km/h  |