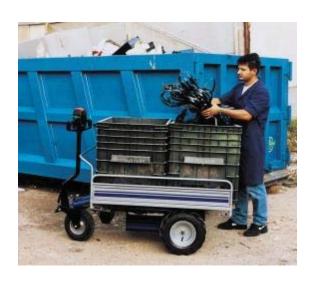

## **Zallys - HT Universal Transporter with Tiller Head**

ZALLYS HT - Our 3 wheel electric pedestrian operated tiller head unit is equipped with a sturdy tubular steel frame and powder coated with exterior paint, able to be accessorized with various type of containers, or platforms, easy to be installed and interchanged. Ecological and silent, guarantees speed in all types of stocking and warehousing works.

The HT is designed to be very simple, easy to manoeuvre, and with Its 80° steering angle, while carrying up to 400Kg, is the best solution even in narrow spaces. The swivel tiller head is made with a safety sensor which allows to work only in the presence of assigned personnel.

The motor is equipped with an electromagnetic brake that blocks off the HT preventing accidental slipping while on ramps at full load. HT can work in any kind of internal/external or on uneven ground situation. All Zallys vehicles are produced with high quality materials and are CE certified according to the latest European normative.