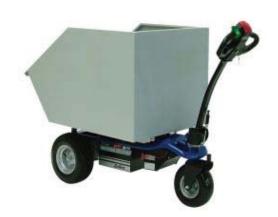

## **Zallys - HT Universal Transporter with Tiller Head**

ZALLYS HT - Our 3 wheel electric pedestrian operated tiller head unit is equipped with a sturdy tubular steel frame and powder coated with exterior paint, able to be accessorized with various type of containers, or platforms, easy to be installed and interchanged. Ecological and silent, guarantees speed in all types of stocking and warehousing works.

The HT is designed to be very simple, easy to manoeuvre, and with Its 80° steering angle, while carrying up to 400Kg, is the best solution even in narrow spaces. The swivel tiller head is made with a safety sensor which allows to work only in the presence of assigned personnel.

The motor is equipped with an electromagnetic brake that blocks off the HT preventing accidental slipping while on ramps at full load. HT can work in any kind of internal/external or on uneven ground situation. All Zallys vehicles are produced with high quality materials and are CE certified according to the latest European normative.