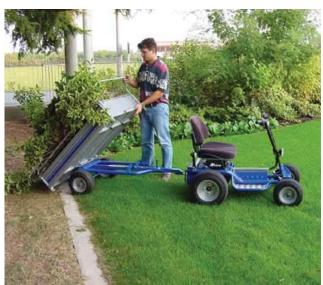

The Micro can be equipped with a basket and a golf bag holder and has the capacity to carry up to 250 kg.

The Micro is equipped with a pressure sensor under the seat that allows the vehicle to function only in the presence of a man on board.