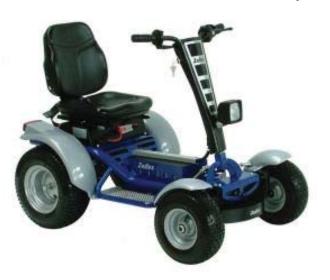

## ZALLYS MICRO

Zallys MICRO - It is the right solution for people who love freedom, for whom the need to move in parks, gardens, on beaches and in large spaces quickly and quietly is essential.

With its strong steel frame and catchy Italian design, it is ideal for use on difficult grounds, offering the driver stability and a great control for distances up to 60 Km on flat ground.

The Micro can be equipped with a basket and a golf bag holder and has the capacity to carry up to 250 kg.

The Micro is equipped with a pressure sensor under the seat that allows the vehicle to function only in the presence of a man on board.

The motor has an electromagnetic brake that blocks off the vehicle preventing accidental slipping while on ramps and at full load.

The gears in oil bath avoid any kind of maintenance. All Zallys vehicles are produced with high quality materials and are CE certified according to the latest European normative.

| Machine length: | 1254mm  |
|-----------------|---------|
| Machine width:  | 810mm   |
| Wheel base:     | 836mm   |
| Seat height:    | 560mm   |
| Turning Circle: | 3500mm  |
| Max Speed:      | 12 Km/h |