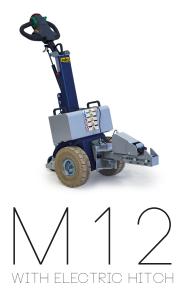

I O W

ΕN

AIRPORTS & PRIVATE AVIATION HOSPITALS

5,8<sub>КМ/Н</sub> (3,6 MPH)

1.200 KG (2.646 LB)

O,9 M (35,4")

M12 is an electric pedestrian tug that can pull, push and steer wheeled loads up to 1.200 kg / 2.646 lbs.

The presence of the electric hitch that is operated directly from the tiller head, ensures maximum safety and total ergonomics for operators during coupling and uncoupling of loads.

Our electric vehicles are not only CE certified but, more than 80% of the range is covered by the UL certification, which guarantees its suitability to the standards applicable in relation to potential risk of fire, electric shock and mechanical hazards.