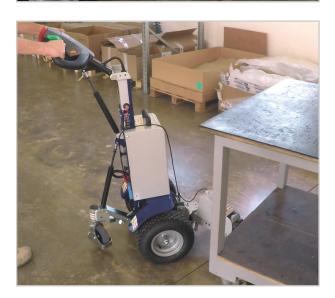

I O W

ΕN

AIRPORTS & PRIVATE AVIATION HOSPITALS

5,8<sub>КМ/Н</sub> (3,6 MPH)

1.200 KG (2.646 LB)

O,9 M (35,4")

M12 is an electric pedestrian tug that can pull, push and steer wheeled loads up to 1.200 kg / 2.646 lbs.

Very effective and very easy to use, it is the solution for multiple applications.

It increases productivity, reduces manual handling, improves safety, reduces man power and it increases the speed of moving loads.

The machine can be equipped with a lot of accessories, various hooks, different size and removable battery packs: 33Ah, 45Ah or 85Ah. Battery charger is external.

Zallys M12 is ideal for a variety of needs related to logistics in hospitals, industries, airports, pharmaceutical companies, warehouses.

The presence of the electric hitch that is operated directly from the tiller head, ensures maximum safety and total ergonomics for operators during coupling and uncoupling of loads.

Our electric vehicles are not only CE certified but, more than 80% of the range is covered by the UL certification, which guarantees its suitability to the standards applicable in relation to potential risk of fire, electric shock and mechanical hazards.