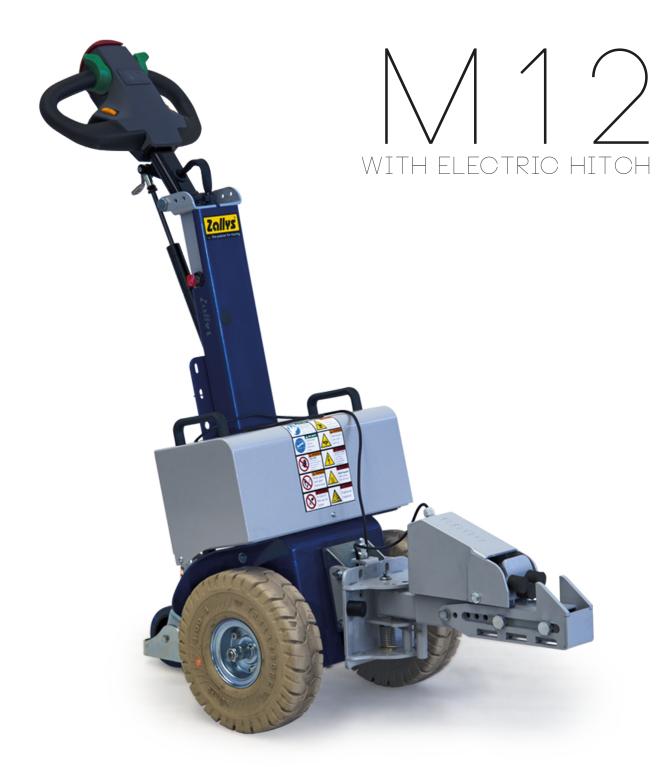

I O W

ΕN

AIRPORTS & PRIVATE AVIATION HOSPITALS

5,8<sub>КМ/Н</sub> (3,6 MPH)

1.200 KG (2.646 LB)

O,9 M (35,4")

M12 is an electric pedestrian tug that can pull, push and steer wheeled loads up to 1.200 kg / 2.646 lbs.

Very effective and very easy to use, it is the solution for multiple applications.

It increases productivity, reduces manual handling, improves safety, reduces man power and it increases the speed of moving loads.

The machine can be equipped with a lot of accessories, various hooks, different size and removable battery packs: 33Ah, 45Ah or 85Ah. Battery charger is external.

Zallys M12 is ideal for a variety of needs related to logistics in hospitals, industries, airports, pharmaceutical companies, warehouses.

The presence of the electric hitch that is operated directly from the tiller head, ensures maximum safety and total ergonomics for operators during coupling and uncoupling of loads.

Our electric vehicles are not only CE certified but, more than 80% of the range is covered by the UL certification, which guarantees its suitability to the standards applicable in relation to potential risk of fire, electric shock and mechanical hazards.