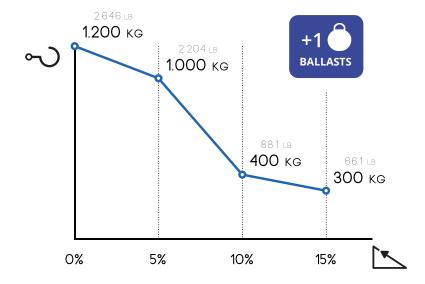

t increases the speed of moving loads.

The machine can be equipped with a lot of accessories, various hooks, different size and removable battery packs: 33Ah, 45Ah or 85Ah. Battery charger is external.

Zallys M12 is ideal for a variety of needs related to logistics in hospitals, industries, airports, pharmaceutical companies, warehouses.

The presence of the electric hitch that is operated directly from the tiller head, ensures maximum safety and total ergonomics for operators during coupling and uncoupling of loads.

Our electric vehicles are not only CE certified but, more than 80% of the range is covered by the UL certification, which guarantees its suitability to the standards applicable in relation to potential risk of fire, electric shock and mechanical hazards.

### TOW CAPACITY









# MOST POPULAR ACCESSORIES



ELECTRIC CONTROLLED



BATTERY PACK 37/45A AGM



30 KG BALLAST



NON-MARKING WHEELS (2 WHEELS)



# AVAILABLE ACCESSORIES









BATTERY PACKS

RY BALLASTS

HITCHES

OTHER ACCESSORIES

#### FOR FURTHER INFORMATION VISIT:



www.zallys.com









#### AUTHORIZED DEALER