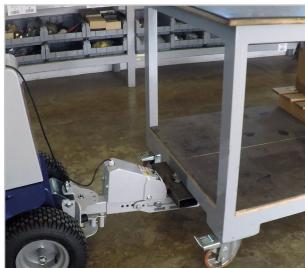

The presence of the electric hitch that is operated directly from the tiller head, ensures maximum safety and total ergonomics for operators during coupling and uncoupling of loads.

Our electric vehicles are not only CE certified but, more than 80% of the range is covered by the UL certification, which guarantees its suitability to the standards applicable in relation to potential risk of fire, electric shock and mechanical hazards.