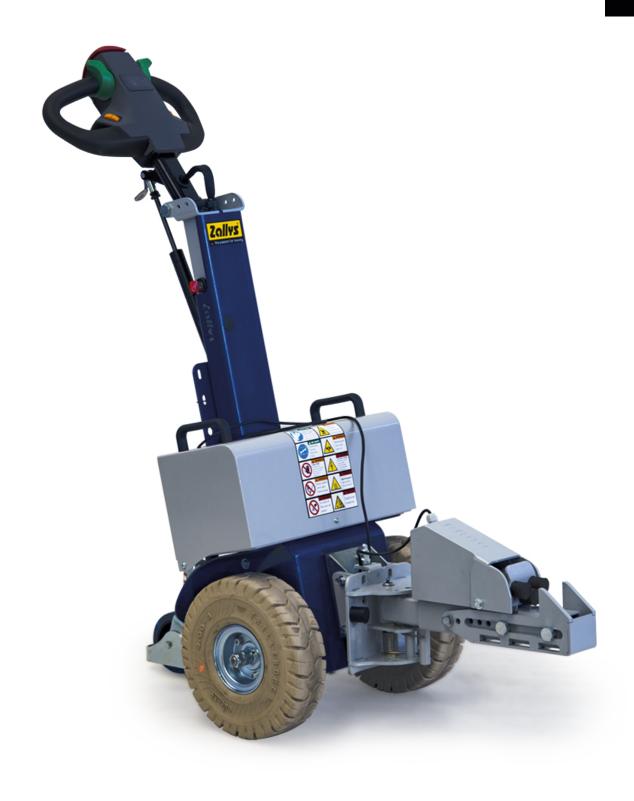

I O W

ΕN

AIRPORTS & PRIVATE AVIATION HOSPITALS

5,8<sub>КМ/Н</sub> (3,6 MPH)

1.200 KG (2.646 LB)

O,9 M (35,4")

M12 is an electric pedestrian tug that can pull, push and steer wheeled loads up to 1.200 kg / 2.646 lbs.

Very effective and very easy to use, it is the solution for multiple applications.

It increases productivity, reduces manual handling, improves safety, reduces man power and it increases the speed of moving loads.

The machine can be equipped with a lot of accessories, various hooks, different size and removable battery packs: 33Ah, 45Ah or 85Ah. Battery charger is external.

Zallys M12 is ideal for a variety of needs related to logistics in hospitals, industries, airports, pharmaceutical companies, warehouses.