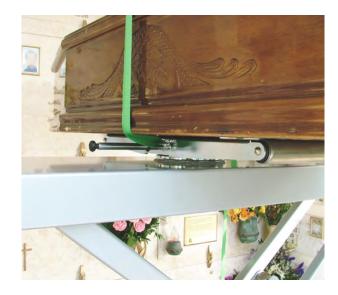

Made with a tough structure, for a simple and safe coffins handling. It is equipped with rollers for the coffin sliding as well as a lifting electric-idraulic system with a turnable pantograph to go as high as up to 2 m.

The motor is equipped with an electromagnetic brake that blocks off the XT505 preventing accidental slippery while on ramps.

The XT505 can work inside and outside carrying up to 350 Kg / 772 lbs.

Our electric vehicles are not only CE certified but, more than 80% of the range is covered by the UL certification, which guarantees its suitability to the standards applicable in relation to potential risk of fire, electric shock and mechanical hazards.