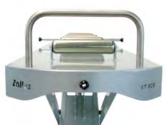

table for indoor and outdoor tasks respecting the constant quality standards of all Zallys products.

Made with a tough structure, for a simple and safe coffins handling. It is equipped with rollers for the coffin sliding as well as a lifting electric-idraulic system with a turnable pantograph to go as high as up to 2 m.

The motor is equipped with an electromagnetic brake that blocks off the XT505 preventing accidental slippery while on ramps.

The XT505 can work inside and outside carrying up to 350 Kg / 772 lbs.

Our electric vehicles are not only CE certified but, more than 80% of the range is covered by the UL certification, which guarantees its suitability to the standards applicable in relation to potential risk of fire, electric shock and mechanical hazards.







## **DETAILS**



PLATFORM



ROTATING SYSTEM (360°)



LIFTING SYSTEM



# XT 505

### AVAILABLE VERSIONS



OTHER ACCESSORIES

#### FOR FURTHER INFORMATION VISIT:



www.zallys.com









#### AUTHORIZED DEALER