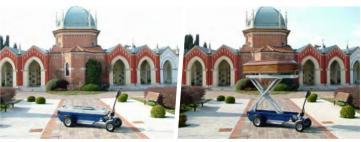

Made with a tough structure, for a simple and safe coffins handling. It is equipped with rollers for the coffin sliding as well as a lifting electric-idraulic system with a turnable pantograph to go as high as up to 2 m.

The motor is equipped with an electromagnetic brake that blocks off the XT505 preventing accidental slippery while on ramps.

The XT505 can work inside and outside carrying up to 350 Kg / 772 lbs.

Our electric vehicles are not only CE certified but, more than 80% of the range is covered by the UL certification, which guarantees its suitability to the standards applicable in relation to potential risk of fire, electric shock and mechanical hazards.