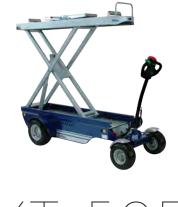

## XT 505 is a 4 wheel pedestrian operated vehicle, principally used in the cemetery field.

No emissions, no vibrations, no engine noise and minimal maintenance, it is suitable for indoor and outdoor tasks respecting the constant quality standards of all Zallys products.

Made with a tough structure, for a simple and safe coffins handling. It is equipped with rollers for the coffin sliding as well as a lifting electric-idraulic system with a turnable pantograph to go as high as up to 2 m.

The motor is equipped with an electromagnetic brake that blocks off the XT505 preventing accidental slippery while on ramps.

The XT505 can work inside and outside carrying up to 350 Kg / 772 lbs.

Our electric vehicles are not only CE certified but, more than 80% of the range is covered by the UL certification, which guarantees its suitability to the standards applicable in relation to potential risk of fire, electric shock and mechanical hazards.