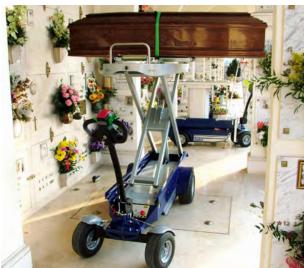

## XT 505 is a 4 wheel pedestrian operated vehicle, principally used in the cemetery field.

No emissions, no vibrations, no engine noise and minimal maintenance, it is suitable for indoor and outdoor tasks respecting the constant quality standards of all Zallys products.

Made with a tough structure, for a simple and safe coffins handling. It is equipped with rollers for the coffin sliding as well as a lifting electric-idraulic system with a turnable pantograph to go as high as up to 2 m.

The motor is equipped with an electromagnetic brake that blocks off the XT505 preventing accidental slippery while on ramps.

The XT505 can work inside and outside carrying up to 350 Kg / 772 lbs.

Our electric vehicles are not only CE certified but, more than 80% of the range is covered by the UL certification, which guarantees its suitability to the standards applicable in relation to potential risk of fire, electric shock and mechanical hazards.