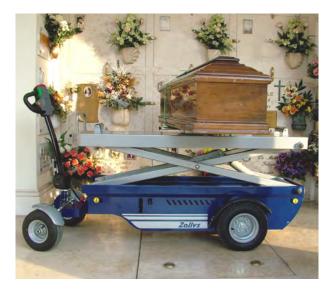

## XT 505 is a 4 wheel pedestrian operated vehicle, principally used in the cemetery field.

No emissions, no vibrations, no engine noise and minimal maintenance, it is suitable for indoor and outdoor tasks respecting the constant quality standards of all Zallys products.

Made with a tough structure, for a simple and safe coffins handling. It is equipped with rollers for the coffin sliding as well as a lifting electric-idraulic system with a turnable pantograph to go as high as up to 2 m.

The motor is equipped with an electromagnetic brake that blocks off the XT505 preventing accidental slippery while on ramps.

The XT505 can work inside and outside carrying up to 350 Kg / 772 lbs.

Our electric vehicles are not only CE certified but, more than 80% of the range is covered by the UL certification, which guarantees its suitability to the standards applicable in relation to potential risk of fire, electric shock and mechanical hazards.