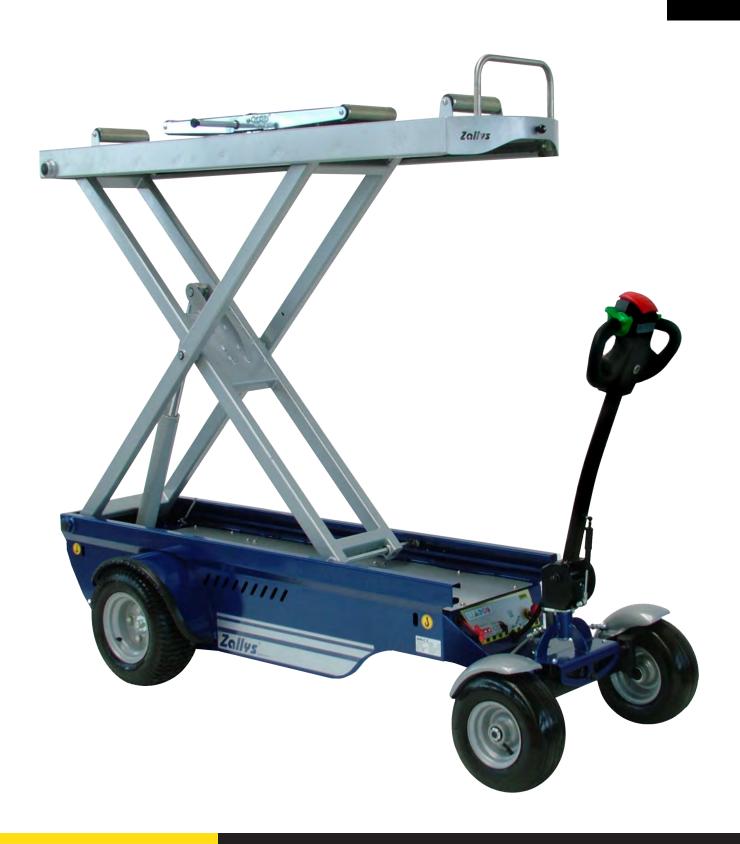

## XT 505 is a 4 wheel pedestrian operated vehicle, principally used in the cemetery field.

No emissions, no vibrations, no engine noise and minimal maintenance, it is suitable for indoor and outdoor tasks respecting the constant quality standards of all Zallys products.

Made with a tough structure, for a simple and safe coffins handling. It is equipped with rollers for the coffin sliding as well as a lifting electric-idraulic system with a turnable pantograph to go as high as up to 2 m.

The motor is equipped with an electromagnetic brake that blocks off the XT505 preventing accidental slippery while on ramps.

The XT505 can work inside and outside carrying up to 350 Kg / 772 lbs.

Our electric vehicles are not only CE certified but, more than 80% of the range is covered by the UL certification, which guarantees its suitability to the standards applicable in relation to potential risk of fire, electric shock and mechanical hazards.