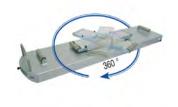

Made with a tough structure, for a simple and safe coffins handling. It is equipped with rollers for the coffin sliding as well as a lifting electric-idraulic system with a turnable pantograph to go as high as up to 2 m.

## **DETAILS**

PLATFORM

ROTATING SYSTEM (360°)

LIFTING SYSTEM