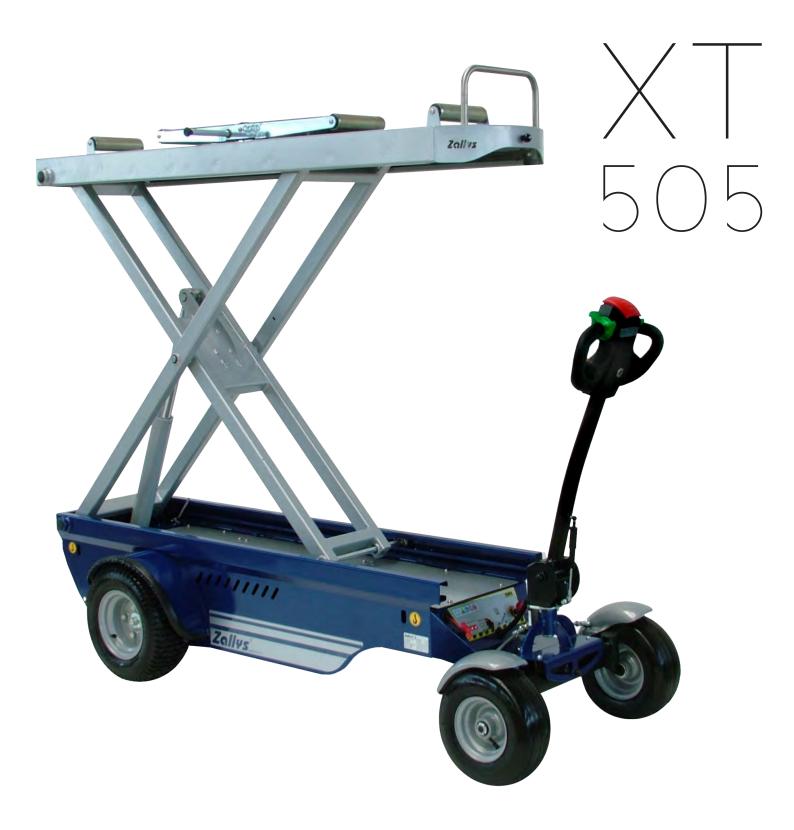

## XT 505 is a 4 wheel pedestrian operated vehicle, principally used in the cemetery field.

No emissions, no vibrations, no engine noise and minimal maintenance, it is suitable for indoor and outdoor tasks respecting the constant quality standards of all Zallys products.

Made with a tough structure, for a simple and safe coffins handling. It is equipped with rollers for the coffin sliding as well as a lifting electric-idraulic system with a turnable pantograph to go as high as up to 2 m.

The motor is equipped with an electromagnetic brake that blocks off the XT505 preventing accidental slippery while on ramps.

The XT505 can work inside and outside carrying up to 350 Kg / 772 lbs.

Our electric vehicles are not only CE certified but, more than 80% of the range is covered by the UL certification, which guarantees its suitability to the standards applicable in relation to potential risk of fire, electric shock and mechanical hazards.

# XT 505