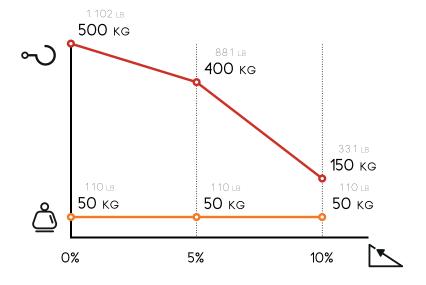

With a loading capacity 50 kg / 110 lbs, this electric scooter can as well tow up to 500 kg / 1102 lbs on flat grounds and can therefore be useful to tow a train of trolleys.

It is equipped with 80A lead acid batteries that guarantee a 8 hours running time.

### TOW & CHARGE CAPACITY