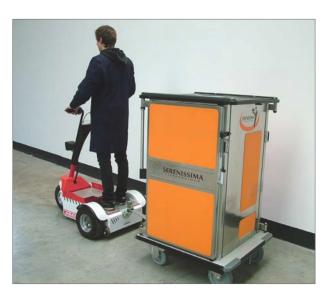

# PERSONNEL CARRIERS

CERTIFIED

**14** <sub>KM/H</sub>

(8,7<sub>MPH</sub>)

50 KG (110 LB)

 $500 \, \text{kg}$ (1.102 LB)

2,1<sub>м</sub> (82,6 ′′)

DDM is a 3 wheels stand on electric scooter that is ideal for personnel displacement, for transportation of small bulky goods, for maintenance and inspection activities inside hospitals, warehouses, airports, markets or shopping centers.

With a loading capacity 50 kg / 110 lbs, this electric scooter can as well tow up to 500 kg / 1102 lbs on flat grounds and can therefore be useful to tow a train of trolleys.

It is equipped with 80A lead acid batteries that guarantee a 8 hours running time.