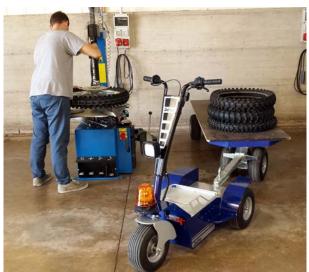

# PERSONNEL CARRIERS

CERTIFIED

**14** <sub>KM/H</sub>

(8,7<sub>MPH</sub>)

50 KG (110 LB)

 $500 \, \text{kg}$ (1.102 LB)

2,1<sub>м</sub> (82,6 ′′)

DDM is a 3 wheels stand on electric scooter that is ideal for personnel displacement, for transportation of small bulky goods, for maintenance and inspection activities inside hospitals, warehouses, airports, markets or shopping centers.

With a loading capacity 50 kg / 110 lbs, this electric scooter can as well tow up to 500 kg / 1102 lbs on flat grounds and can therefore be useful to tow a train of trolleys.

It is equipped with 80A lead acid batteries that guarantee a 8 hours running time.

Its compact dimensions make it ideal to be used inside industrial elevators.

Our electric vehicles are not only CE certified but, more than 80% of the range is covered by the UL certification, which guarantees its suitability to the standards applicable in relation to potential risk of fire, electric shock and mechanical hazards.