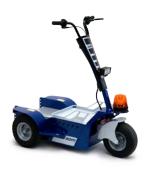

# PERSONNEL CARRIERS

CERTIFIED

**14** <sub>KM/H</sub>

(8,7<sub>MPH</sub>)

50 KG (110 LB)

 $500 \, \text{kg}$ (1.102 LB)

2,1<sub>м</sub> (82,6 ′′)

DDM is a 3 wheels stand on electric scooter that is ideal for personnel displacement, for transportation of small bulky goods, for maintenance and inspection activities inside hospitals, warehouses, airports, markets or shopping centers.

With a loading capacity 50 kg / 110 lbs, this electric scooter can as well tow up to 500 kg / 1102 lbs on flat grounds and can therefore be useful to tow a train of trolleys.

It is equipped with 80A lead acid batteries that guarantee a 8 hours running time.

Low maintenance, silent running, easy to use it comes with standard display showing battery level, an acoustic signal indicating when batteries need to be recharged, on/ off key and a forward/reverse button.

Its compact dimensions make it ideal to be used inside industrial elevators.

Our electric vehicles are not only CE certified but, more than 80% of the range is covered by the UL certification, which guarantees its suitability to the standards applicable in relation to potential risk of fire, electric shock and mechanical hazards.