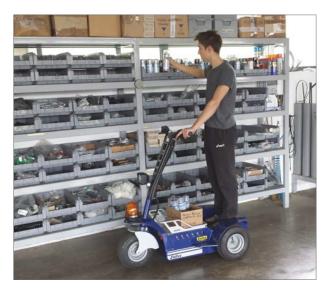

# PERSONNEL CARRIERS

CERTIFIED

**14** <sub>KM/H</sub>

(8,7<sub>MPH</sub>)

50 KG (110 LB)

 $500 \, \text{kg}$ (1.102 LB)

2,1<sub>м</sub> (82,6 ′′)

DDM is a 3 wheels stand on electric scooter that is ideal for personnel displacement, for transportation of small bulky goods, for maintenance and inspection activities inside hospitals, warehouses, airports, markets or shopping centers.

With a loading capacity 50 kg / 110 lbs, this electric scooter can as well tow up to 500 kg / 1102 lbs on flat grounds and can therefore be useful to tow a train of trolleys.

It is equipped with 80A lead acid batteries that guarantee a 8 hours running time.