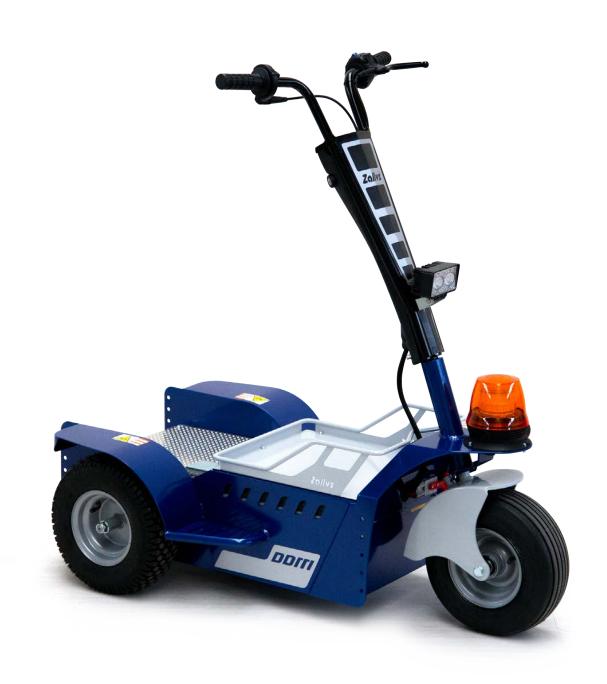

# PERSONNEL CARRIERS

CERTIFIED

**14** <sub>KM/H</sub>

(8,7<sub>MPH</sub>)

50 KG (110 LB)

 $500 \, \text{kg}$ (1.102 LB)

2,1<sub>м</sub> (82,6 ′′)

DDM is a 3 wheels stand on electric scooter that is ideal for personnel displacement, for transportation of small bulky goods, for maintenance and inspection activities inside hospitals, warehouses, airports, markets or shopping centers.

With a loading capacity 50 kg / 110 lbs, this electric scooter can as well tow up to 500 kg / 1102 lbs on flat grounds and can therefore be useful to tow a train of trolleys.

It is equipped with 80A lead acid batteries that guarantee a 8 hours running time.

Its compact dimensions make it ideal to be used inside industrial elevators.

Our electric vehicles are not only CE certified but, more than 80% of the range is covered by the UL certification, which guarantees its suitability to the standards applicable in relation to potential risk of fire, electric shock and mechanical hazards.