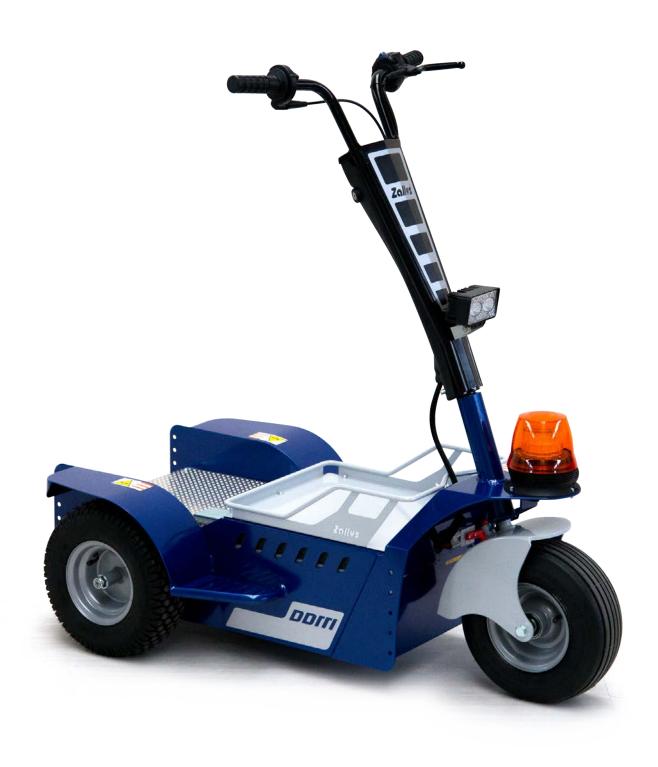

# PERSONNEL CARRIERS

CERTIFIED

**14** <sub>KM/H</sub>

(8,7<sub>MPH</sub>)

50 KG (110 LB)

 $500 \, \text{kg}$ (1.102 LB)

2,1<sub>м</sub> (82,6 ′′)

DDM is a 3 wheels stand on electric scooter that is ideal for personnel displacement, for transportation of small bulky goods, for maintenance and inspection activities inside hospitals, warehouses, airports, markets or shopping centers.

With a loading capacity 50 kg / 110 lbs, this electric scooter can as well tow up to 500 kg / 1102 lbs on flat grounds and can therefore be useful to tow a train of trolleys.

It is equipped with 80A lead acid batteries that guarantee a 8 hours running time.

Its compact dimensions make it ideal to be used inside industrial elevators.

Our electric vehicles are not only CE certified but, more than 80% of the range is covered by the UL certification, which guarantees its suitability to the standards applicable in relation to potential risk of fire, electric shock and mechanical hazards.