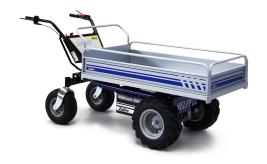

# 

 $5 \, \text{KM/H}$ (3,1<sub>MPH</sub>)

 $600\,\mathrm{kg}$ (1.323 LB)

3,1<sub>м</sub> (122′′)

4 wheels electric transporter with a loading capacity up to 600 kg / 1323 lbs, ideal to cover daily operations with a single charge.

This electric trolley has a great stability and is suitable to be used in productive plants, warehouses, and in any other material movement operation, making it simple avoiding the hard work while increasing the efficiency.

It can be equipped with interchangeable skips or crates. The electronic system that controls the forward/backward speed is guided by a knob accelerator, making the work easier and safe even in narrow places.

The tilting system of the gives the possibility to equip and change rapidly different types of accessories depending on the expected use. Also available with heavy duty axles to load up to 1000 kg.

Our electric vehicles are not only CE certified but, more than 80% of the range is covered by the UL certification, which guarantees its suitability to the standards applicable in relation to potential risk of fire, electric shock and mechanical hazards.