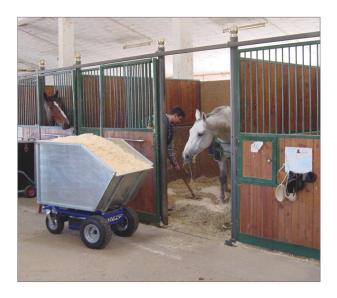

# 

 $5 \, \text{KM/H}$ (3,1<sub>MPH</sub>)

 $600\,\mathrm{kg}$ (1.323 LB)

3,1<sub>м</sub> (122′′)

4 wheels electric transporter with a loading capacity up to 600 kg / 1323 lbs, ideal to cover daily operations with a single charge.

This electric trolley has a great stability and is suitable to be used in productive plants, warehouses, and in any other material movement operation, making it simple avoiding the hard work while increasing the efficiency.

It can be equipped with interchangeable skips or crates. The electronic system that controls the forward/backward speed is guided by a knob accelerator, making the work easier and safe even in narrow places.

The tilting system of the gives the possibility to equip and change rapidly different types of accessories depending on the expected use. Also available with heavy duty axles to load up to 1000 kg.

Our electric vehicles are not only CE certified but, more than 80% of the range is covered by the UL certification, which guarantees its suitability to the standards applicable in relation to potential risk of fire, electric shock and mechanical hazards.