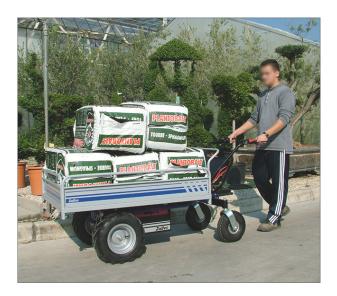

This electric trolley has a great stability and is suitable to be used in productive plants, warehouses, and in any other material movement operation, making it simple avoiding the hard work while increasing the efficiency.

It can be equipped with interchangeable skips or crates. The electronic system that controls the forward/backward speed is guided by a knob accelerator, making the work easier and safe even in narrow places.