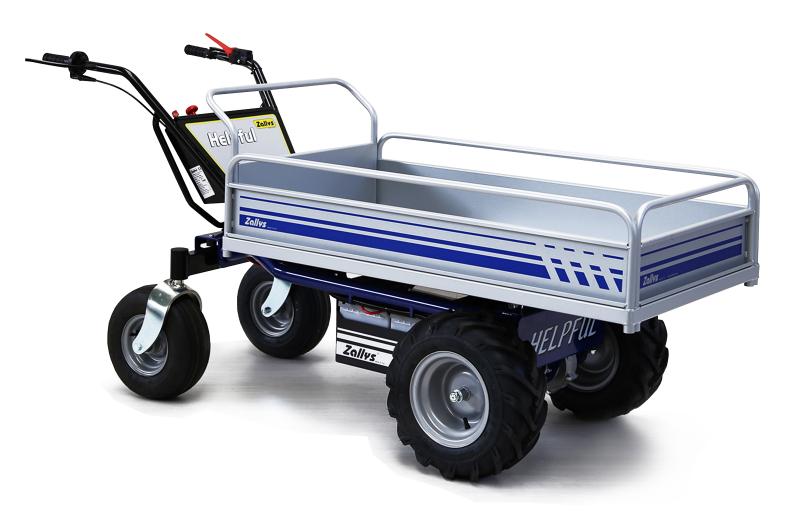

# 

 $5 \, \text{KM/H}$ (3,1<sub>MPH</sub>)

 $600\,\mathrm{kg}$ (1.323 LB)

3,1<sub>м</sub> (122′′)

4 wheels electric transporter with a loading capacity up to 600 kg / 1323 lbs, ideal to cover daily operations with a single charge.

This electric trolley has a great stability and is suitable to be used in productive plants, warehouses, and in any other material movement operation, making it simple avoiding the hard work while increasing the efficiency.

It can be equipped with interchangeable skips or crates. The electronic system that controls the forward/backward speed is guided by a knob accelerator, making the work easier and safe even in narrow places.