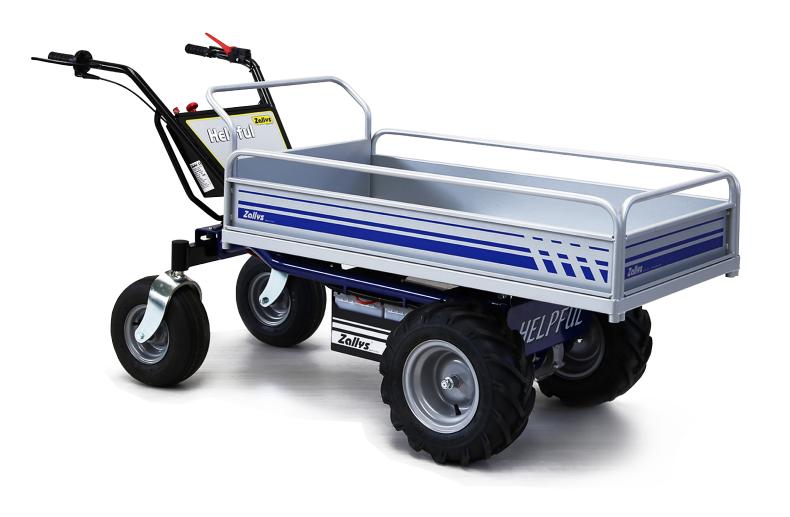

# 

 $5 \, \text{KM/H}$ (3,1<sub>MPH</sub>)

 $600\,\mathrm{kg}$ (1.323 LB)

3,1<sub>м</sub> (122′′)

4 wheels electric transporter with a loading capacity up to 600 kg / 1323 lbs, ideal to cover daily operations with a single charge.

This electric trolley has a great stability and is suitable to be used in productive plants, warehouses, and in any other material movement operation, making it simple avoiding the hard work while increasing the efficiency.

It can be equipped with interchangeable skips or crates. The electronic system that controls the forward/backward speed is guided by a knob accelerator, making the work easier and safe even in narrow places.