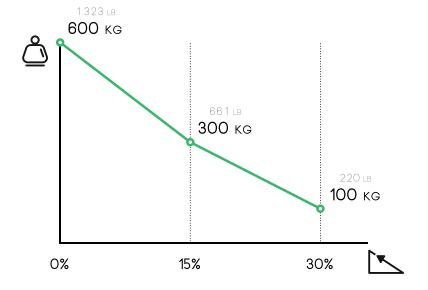

nd in any other material movement operation, making it simple avoiding the hard work while increasing the efficiency.

It can be equipped with interchangeable skips or crates. The electronic system that controls the forward/backward speed is guided by a knob accelerator, making the work easier and safe even in narrow places.

The tilting system of the gives the possibility to equip and change rapidly different types of accessories depending on the expected use. Also available with heavy duty axles to load up to 1000 kg.

Our electric vehicles are not only CE certified but, more than 80% of the range is covered by the UL certification, which guarantees its suitability to the standards applicable in relation to potential risk of fire, electric shock and mechanical hazards.

# LOAD CAPACITY









# MOST POPULAR ACCESSORIES







PLATFORM 800X1250XH630 MM



GALVANIZED SKIP 300 L



PAINTED SKIP 500 L



# AVAILABLE ACCESSORIES







MOUNTING PLATFORMS

SKIPS

### FOR FURTHER INFORMATION VISIT:



www.zallys.com









## AUTHORIZED DEALER