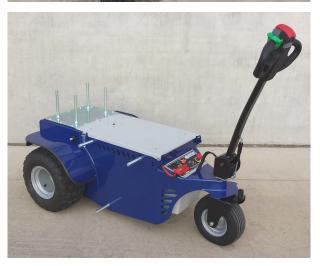

The M10 is equipped with a swivel tiller head that can steer 80°, with a safety sensor which allows to work only in the presence of assigned personnel.

The motor is equipped with an electromagnetic brake that block off the M10 preventing accidental slippery.