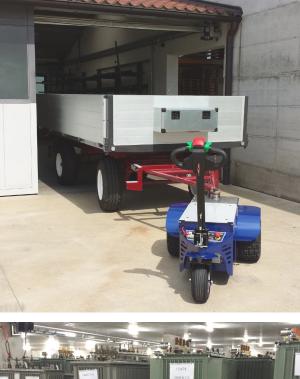

AIRPORTS & PRIVATE AVIATION

INTEGRATED LOGISTICS & RETAIL CHAINS

5км/н (3,1<sub>MPH</sub>)

500 ка (1.102 LB)

Pedestrian operated electric tug mainly designed for towing wheeled loads up to 10.000 kg / 22.046 lbs on flat grounds.

The M10 is equipped with a swivel tiller head that can steer 80°, with a safety sensor which allows to work only in the presence of assigned personnel.

The motor is equipped with an electromagnetic brake that block off the M10 preventing accidental slippery.