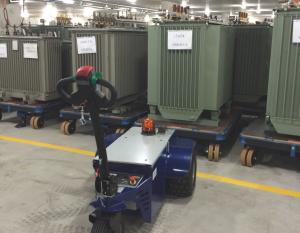

AIRPORTS & PRIVATE AVIATION

INTEGRATED LOGISTICS & RETAIL CHAINS

5км/н (3,1<sub>MPH</sub>)

500 ка (1.102 LB)

Pedestrian operated electric tug mainly designed for towing wheeled loads up to 10.000 kg / 22.046 lbs on flat grounds.

The compact size allows modern stage production process methods to be used while creating a safer working environment and preventing injuries.

Our electric vehicles are not only CE certified but, more than 80% of the range is covered by the UL certification, which guarantees its suitability to the standards applicable in relation to potential risk of fire, electric shock and mechanical hazards.