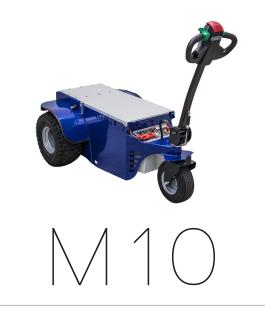

AIRPORTS & PRIVATE AVIATION

INTEGRATED LOGISTICS & RETAIL CHAINS

5км/н (3,1<sub>MPH</sub>)

500 ка (1.102 LB)

Pedestrian operated electric tug mainly designed for towing wheeled loads up to 10.000 kg / 22.046 lbs on flat grounds.

The M10 is equipped with a swivel tiller head that can steer 80°, with a safety sensor which allows to work only in the presence of assigned personnel.

The motor is equipped with an electromagnetic brake that block off the M10 preventing accidental slippery.

The compact size allows modern stage production process methods to be used while creating a safer working environment and preventing injuries.

Our electric vehicles are not only CE certified but, more than 80% of the range is covered by the UL certification, which guarantees its suitability to the standards applicable in relation to potential risk of fire, electric shock and mechanical hazards.