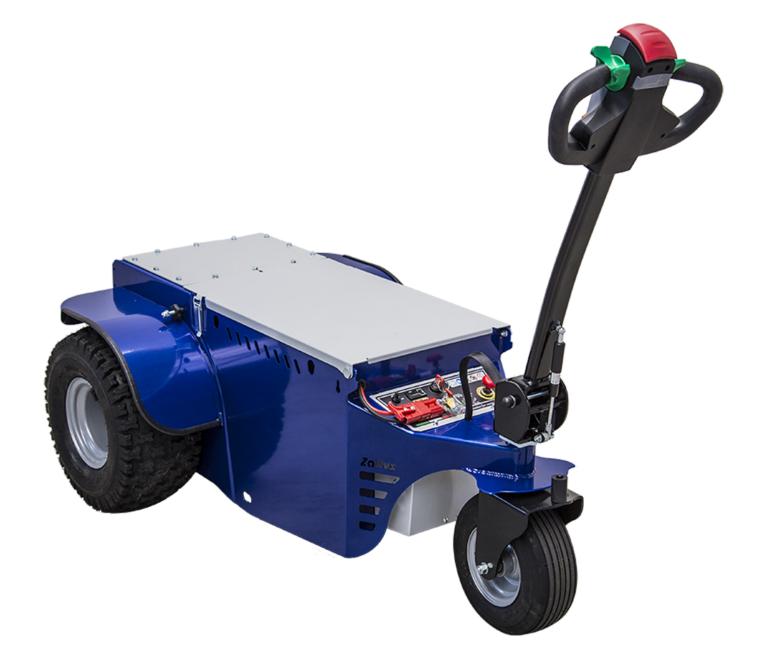

AIRPORTS & PRIVATE AVIATION

INTEGRATED LOGISTICS & RETAIL CHAINS

5км/н (3,1<sub>MPH</sub>)

500 ка (1.102 LB)

Pedestrian operated electric tug mainly designed for towing wheeled loads up to 10.000 kg / 22.046 lbs on flat grounds.

The M10 is equipped with a swivel tiller head that can steer 80°, with a safety sensor which allows to work only in the presence of assigned personnel.

The motor is equipped with an electromagnetic brake that block off the M10 preventing accidental slippery.