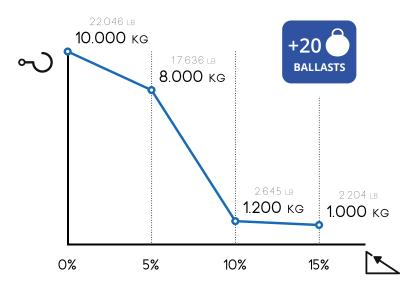

Pedestrian operated electric tug mainly designed for towing wheeled loads up to 10.000 kg / 22.046 lbs on flat grounds.

The M10 is equipped with a swivel tiller head that can steer 80°, with a safety sensor which allows to work only in the presence of assigned personnel.

The motor is equipped with an electromagnetic brake that block off the M10 preventing accidental slippery.

The compact size allows modern stage production process methods to be used while creating a safer working environment and preventing injuries.

Our electric vehicles are not only CE certified but, more than 80% of the range is covered by the UL certification, which guarantees its suitability to the standards applicable in relation to potential risk of fire, electric shock and mechanical hazards.

## TOW CAPACITY









## MOST POPULAR ACCESSORIES



17,5 KG SIDE BALLAST



17 KG BACK BALLAST



PUSHING BLOCK



DROP PIN Ø40 MM



## AVAILABLE ACCESSORIES









LOAD BASKETS A

OTHER ACCESSORIES

FOR FURTHER INFORMATION VISIT:



www.zallys.com



## AUTHORIZED DEALER