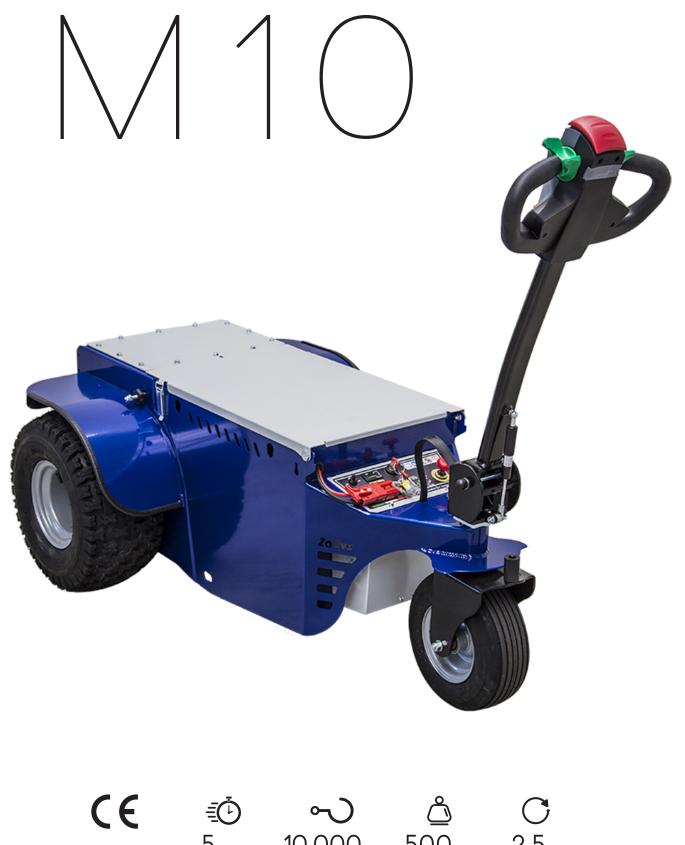

AIRPORTS & PRIVATE AVIATION

INTEGRATED LOGISTICS & RETAIL CHAINS

5км/н (3,1<sub>MPH</sub>)

500 ка (1.102 LB)

Pedestrian operated electric tug mainly designed for towing wheeled loads up to 10.000 kg / 22.046 lbs on flat grounds.

The M10 is equipped with a swivel tiller head that can steer 80°, with a safety sensor which allows to work only in the presence of assigned personnel.

The motor is equipped with an electromagnetic brake that block off the M10 preventing accidental slippery.