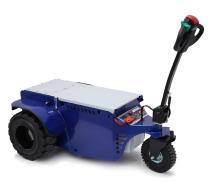

AIRPORTS & PRIVATE AVIATION

 $5_{\text{KM/H}}$ (3,1<sub>MPH</sub>)

 $15.000\,\mathrm{kg}$ (33.069 LB)

 $500 \, \text{kg}$ (1.102 LB)

2,5 M (98,4")

Pedestrian operated electric tug mainly designed for towing wheeled loads up to 15.000 kg / 33069 lbs on flat grounds.

The M11 cart mover is equipped with a swivel tiller head that can steer 80°, with a safety sensor which allows to work only in the presence of assigned personnel.

The motor is equipped with an electromagnetic brake that block off the M11 preventing accidental slippery.

The compact size allows modern stage production process methods to be used while creating a safer working environment and preventing injuries.

Our electric vehicles are not only CE certified but, more than 80% of the range is covered by the UL certification, which guarantees its suitability to the standards applicable in relation to potential risk of fire, electric shock and mechanical hazards.