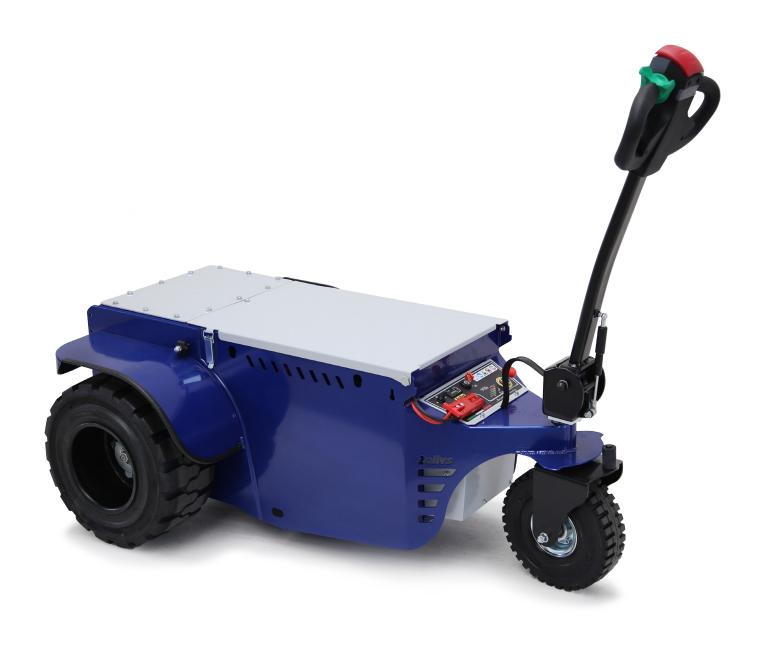

AIRPORTS & PRIVATE AVIATION

 $5_{\text{KM/H}}$ (3,1<sub>MPH</sub>)

 $15.000\,\mathrm{kg}$ (33.069 LB)

 $500 \, \text{kg}$ (1.102 LB)

2,5 M (98,4")

Pedestrian operated electric tug mainly designed for towing wheeled loads up to 15.000 kg / 33069 lbs on flat grounds.

The M11 cart mover is equipped with a swivel tiller head that can steer 80°, with a safety sensor which allows to work only in the presence of assigned personnel.

The motor is equipped with an electromagnetic brake that block off the M11 preventing accidental slippery.