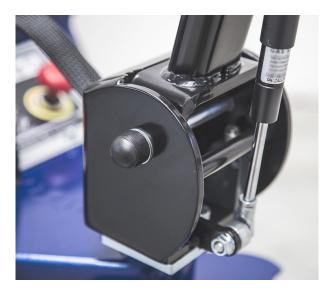

The M11 cart mover is equipped with a swivel tiller head that can steer 80°, with a safety sensor which allows to work only in the presence of assigned personnel.

The motor is equipped with an electromagnetic brake that block off the M11 preventing accidental slippery.