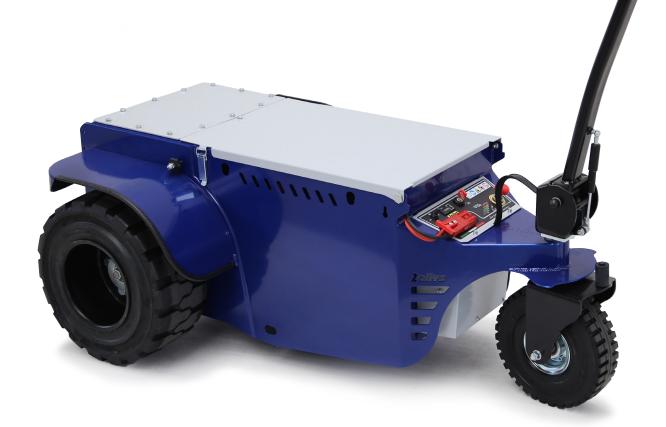

AIRPORTS & PRIVATE AVIATION

 $5_{\text{KM/H}}$ (3,1<sub>MPH</sub>)

 $15.000\,\mathrm{kg}$ (33.069 LB)

 $500 \, \text{kg}$ (1.102 LB)

2,5 M (98,4")

Pedestrian operated electric tug mainly designed for towing wheeled loads up to 15.000 kg / 33069 lbs on flat grounds.

The M11 cart mover is equipped with a swivel tiller head that can steer 80°, with a safety sensor which allows to work only in the presence of assigned personnel.

The motor is equipped with an electromagnetic brake that block off the M11 preventing accidental slippery.