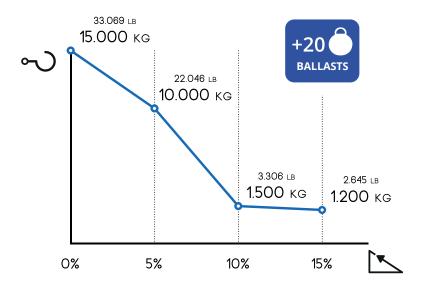

n operated electric tug mainly designed for towing wheeled loads up to 15.000 kg / 33069 lbs on flat grounds.

The M11 cart mover is equipped with a swivel tiller head that can steer 80°, with a safety sensor which allows to work only in the presence of assigned personnel.

The motor is equipped with an electromagnetic brake that block off the M11 preventing accidental slippery.

The compact size allows modern stage production process methods to be used while creating a safer working environment and preventing injuries.

Our electric vehicles are not only CE certified but, more than 80% of the range is covered by the UL certification, which guarantees its suitability to the standards applicable in relation to potential risk of fire, electric shock and mechanical hazards.

## TOW CAPACITY









## MOST POPULAR ACCESSORIES



17,5 KG SIDE BALLAST



17 KG BACK BALLAST



ADJUSTABLE CONNECTION



DROP PIN Ø40MM



M11

# AVAILABLE ACCESSORIES











LOAD BASKETS

OTHER ACCESSORIES

#### FOR FURTHER INFORMATION VISIT:



www.zallys.com









### AUTHORIZED DEALER