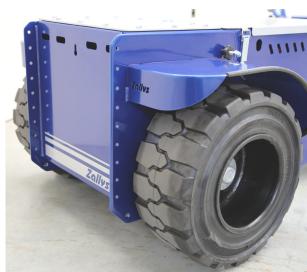

AIRPORTS & PRIVATE AVIATION

 $5_{\text{KM/H}}$ (3,1<sub>MPH</sub>)

 $15.000\,\mathrm{kg}$ (33.069 LB)

 $500 \, \text{kg}$ (1.102 LB)

2,5 M (98,4")

Pedestrian operated electric tug mainly designed for towing wheeled loads up to 15.000 kg / 33069 lbs on flat grounds.

The M11 cart mover is equipped with a swivel tiller head that can steer 80°, with a safety sensor which allows to work only in the presence of assigned personnel.

The motor is equipped with an electromagnetic brake that block off the M11 preventing accidental slippery.