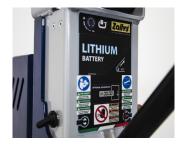

The proposed tow ball hitch can be replaced with other accessories like pins, etc. to easily adapt to any type of industrial cart.

M16 (S) is equipped with 50ah Lithium interchangeable battery pack. It can not be used on slopes.