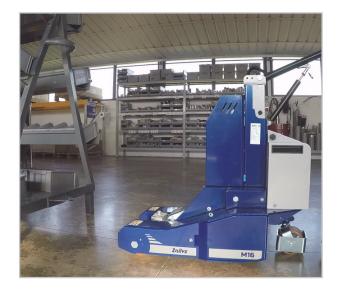

## *Electric tug equipped with hydraulic lifting system, designed to handle 2 wheel industrial carts.*

New M16 (S) is an electric tug equipped with hydraulic lifting system, the ideal solution to handle 2 wheel carts that needs to be lifted on one side for towing and pushing operations on flat ground.

The lifting system controls are activated directly from the tillerhead, to increase ergonomics and safety during coupling, uncoupling and handling operations.

It has a lifting capacity up to 1800 kg and a towing capacity up to 6000 kg on flat ground.

The proposed tow ball hitch can be replaced with other accessories like pins, etc. to easily adapt to any type of industrial cart.

M16 (S) is equipped with 50ah Lithium interchangeable battery pack. It can not be used on slopes.