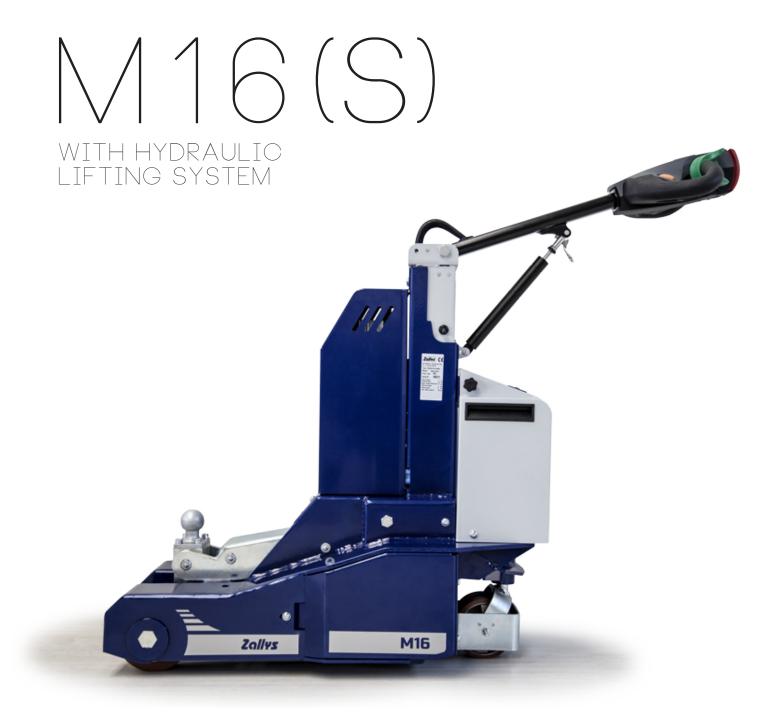

## *Electric tug equipped with hydraulic lifting system, designed to handle 2 wheel industrial carts.*

New M16 (S) is an electric tug equipped with hydraulic lifting system, the ideal solution to handle 2 wheel carts that needs to be lifted on one side for towing and pushing operations on flat ground.

The lifting system controls are activated directly from the tillerhead, to increase ergonomics and safety during coupling, uncoupling and handling operations.

It has a lifting capacity up to 1800 kg and a towing capacity up to 6000 kg on flat ground.

The proposed tow ball hitch can be replaced with other accessories like pins, etc. to easily adapt to any type of industrial cart.

M16 (S) is equipped with 50ah Lithium interchangeable battery pack. It can not be used on slopes.