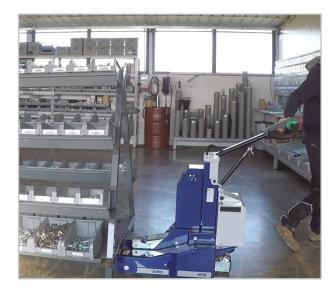

## *Electric tug equipped with hydraulic lifting system, designed to handle 2 wheel industrial carts.*

New M16 (S) is an electric tug equipped with hydraulic lifting system, the ideal solution to handle 2 wheel carts that needs to be lifted on one side for towing and pushing operations on flat ground.

The lifting system controls are activated directly from the tillerhead, to increase ergonomics and safety during coupling, uncoupling and handling operations.

It has a lifting capacity up to 1800 kg and a towing capacity up to 6000 kg on flat ground.

The proposed tow ball hitch can be replaced with other accessories like pins, etc. to easily adapt to any type of industrial cart.

M16 (S) is equipped with 50ah Lithium interchangeable battery pack. It can not be used on slopes.