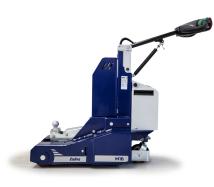

## *Electric tug equipped with hydraulic lifting system, designed to handle 2 wheel industrial carts.*

New M16 (S) is an electric tug equipped with hydraulic lifting system, the ideal solution to handle 2 wheel carts that needs to be lifted on one side for towing and pushing operations on flat ground.

The lifting system controls are activated directly from the tillerhead, to increase ergonomics and safety during coupling, uncoupling and handling operations.

It has a lifting capacity up to 1800 kg and a towing capacity up to 6000 kg on flat ground.

The proposed tow ball hitch can be replaced with other accessories like pins, etc. to easily adapt to any type of industrial cart.

M16 (S) is equipped with 50ah Lithium interchangeable battery pack. It can not be used on slopes.