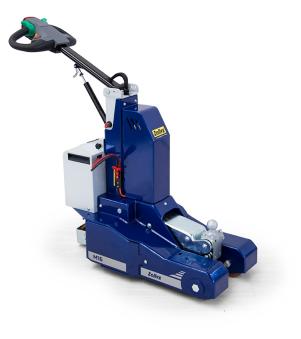

## *Electric tug equipped with hydraulic lifting system, designed to handle 2 wheel industrial carts.*

New M16 (S) is an electric tug equipped with hydraulic lifting system, the ideal solution to handle 2 wheel carts that needs to be lifted on one side for towing and pushing operations on flat ground.

The lifting system controls are activated directly from the tillerhead, to increase ergonomics and safety during coupling, uncoupling and handling operations.

It has a lifting capacity up to 1800 kg and a towing capacity up to 6000 kg on flat ground.

The proposed tow ball hitch can be replaced with other accessories like pins, etc. to easily adapt to any type of industrial cart.

M16 (S) is equipped with 50ah Lithium interchangeable battery pack. It can not be used on slopes.