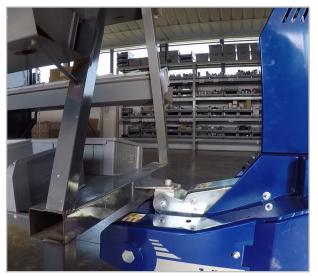

The proposed tow ball hitch can be replaced with other accessories like pins, etc. to easily adapt to any type of industrial cart.

M16 (S) is equipped with 50ah Lithium interchangeable battery pack. It can not be used on slopes.