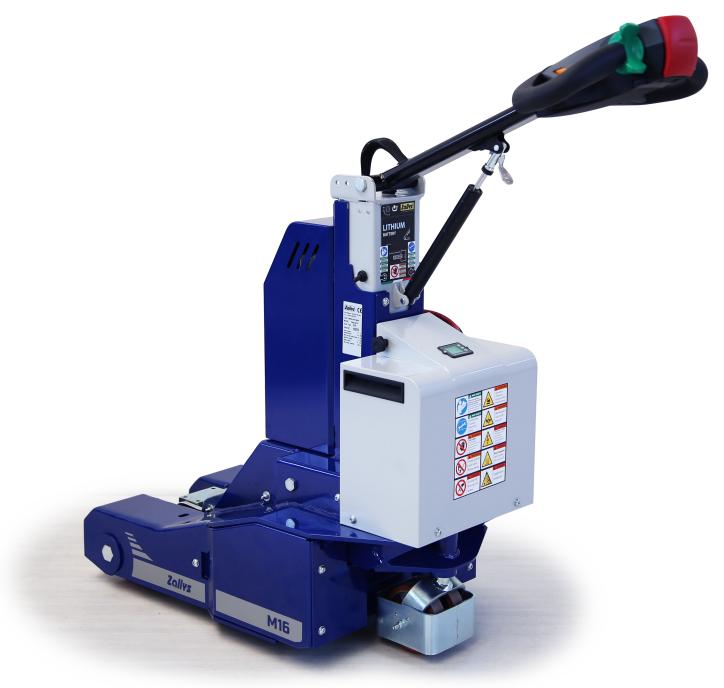

## *Electric tug equipped with hydraulic lifting system, designed to handle 2 wheel industrial carts.*

New M16 (S) is an electric tug equipped with hydraulic lifting system, the ideal solution to handle 2 wheel carts that needs to be lifted on one side for towing and pushing operations on flat ground.

The lifting system controls are activated directly from the tillerhead, to increase ergonomics and safety during coupling, uncoupling and handling operations.

It has a lifting capacity up to 1800 kg and a towing capacity up to 6000 kg on flat ground.

The proposed tow ball hitch can be replaced with other accessories like pins, etc. to easily adapt to any type of industrial cart.

M16 (S) is equipped with 50ah Lithium interchangeable battery pack. It can not be used on slopes.