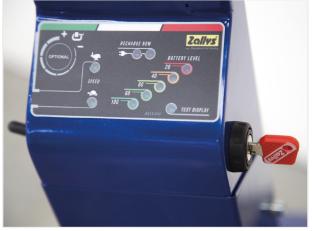

**1** 

Zallys M1 electric tug is the most compact and most manoeuvrable cart mover of Zallys tug range. Thanks to its small sizes and light weight, it can also be loaded on trucks and vans and then be used to the delivery and handling of roll cages in supermarkets, hospitals, laundries and hotels or industrial containers in production facilities and warehouses. Conceived to speed up and optimize the handling of wheeled loads in narrow spaces, it guarantees the maximum ergonomics and fatigue-free working operations. It is equipped with an interchangeable battery pack system to cover multiple work shifts, slow/fast switch and electric brake. M1 electric tugger can handle loads up to 800 kg/ 1764 lbs on flat ground (or 1 ton / 2205 lbs if equipped with ballasts). All Zallys vehicles are produced with high quality materials and are CE certified according to the latest European normative.