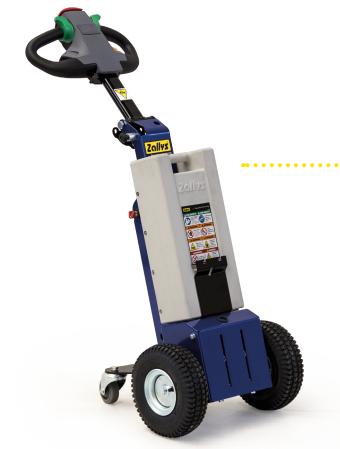

**1** 

Zallys M1 electric tug is the most compact and most manoeuvrable cart mover of Zallys tug range. Thanks to its small sizes and light weight, it can also be loaded on trucks and vans and then be used to the delivery and handling of roll cages in supermarkets, hospitals, laundries and hotels or industrial containers in production facilities and warehouses. Conceived to speed up and optimize the handling of wheeled loads in narrow spaces, it guarantees the maximum ergonomics and fatigue-free working operations. It is equipped with an interchangeable battery pack system to cover multiple work shifts, slow/fast switch and electric brake. M1 electric tugger can handle loads up to 800 kg/ 1764 lbs on flat ground (or 1 ton / 2205 lbs if equipped with ballasts). All Zallys vehicles are produced with high quality materials and are CE certified according to the latest European normative.