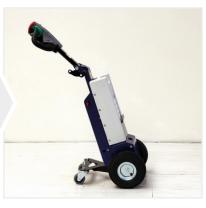

**1** 

Zallys M1 electric tug is the most compact and most manoeuvrable cart mover of Zallys tug range. Thanks to its small sizes and light weight, it can also be loaded on trucks and vans and then be used to the delivery and handling of roll cages in supermarkets, hospitals, laundries and hotels or industrial containers in production facilities and warehouses. Conceived to speed up and optimize the handling of wheeled loads in narrow spaces, it guarantees the maximum ergonomics and fatigue-free working operations. It is equipped with an interchangeable battery pack system to cover multiple work shifts, slow/fast switch and electric brake. M1 electric tugger can handle loads up to 800 kg/ 1764 lbs on flat ground (or 1 ton / 2205 lbs if equipped with ballasts). All Zallys vehicles are produced with high quality materials and are CE certified according to the latest European normative.