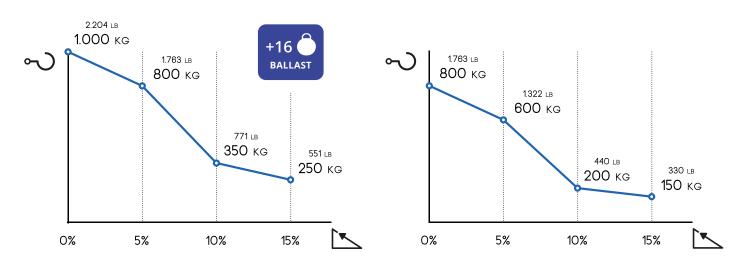

all sizes and light weight, it can also be loaded on trucks and vans and then be used to the delivery and handling of roll cages in supermarkets, hospitals, laundries and hotels or industrial containers in production facilities and warehouses. Conceived to speed up and optimize the handling of wheeled loads in narrow spaces, it guarantees the maximum ergonomics and fatigue-free working operations. It is equipped with an interchangeable battery pack system to cover multiple work shifts, slow/fast switch and electric brake. M1 electric tugger can handle loads up to 800 kg/ 1764 lbs on flat ground (or 1 ton / 2205 lbs if equipped with ballasts). All Zallys vehicles are produced with high quality materials and are CE certified according to the latest European normative.

## PERFORMANCE CHART



















4 KM/H (2,4 MPH)

1.000 KG (2.204 LB)

15%

## MOST POPULAR ACCESSORIES



TOW BALL COUPLING



PIVOTING CONNECTION



ROLL BOX HITCH



NON-MARKING WHEELS





3 KG BALLAST FOR M1



KIT FISSAGGIO PACCO BATTERIE 22A E ZAVORRE PER M1



BATTERY PACK 22A AGM



KIT FISSAGGIO PACCO BATTERIE 22A PER M1



FOR MORE INFORMATIONS: www.zollys.com